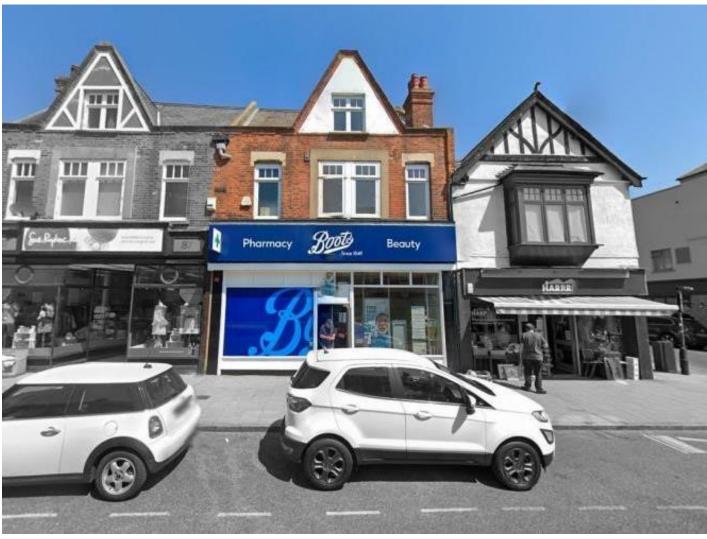

### **DESCRIPTION AND LOCATION**

The bustling Leigh Broadway experiences heavy foot and vehicle traffic. with convenient lay-by parking available along the street and a car park nearby. It is located less than a mile away from Leigh and Chalkwell Station, with bus routes accessible from both the Broadway and London Road.

This property spans three floors and includes a two-storey external storage area with a rear yard. The ground floor features a spacious retail area with ample storage, while the upper floors offer office space.