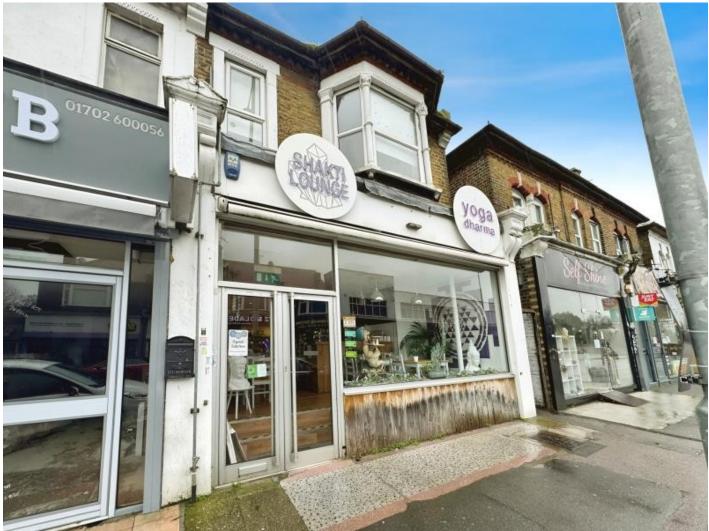

## **DESCRIPTION AND LOCATION**

Situated within the established Southchurch Road shopping parade, this commercial space is conveniently close to Southend town centre, Southend Victoria Train Station and Bus Depot, and various local amenities.

The ground floor features an expansive open-plan retail area with a 5meter frontage onto the parade, laminated wooden flooring, a smoothplastered ceiling with downlights, and two office spaces with restroom facilities. The first floor offers a spacious open-plan area, a kitchen facility, and a modern fitted shower room. The property also comprises garden space with outdoor access to the first floor.