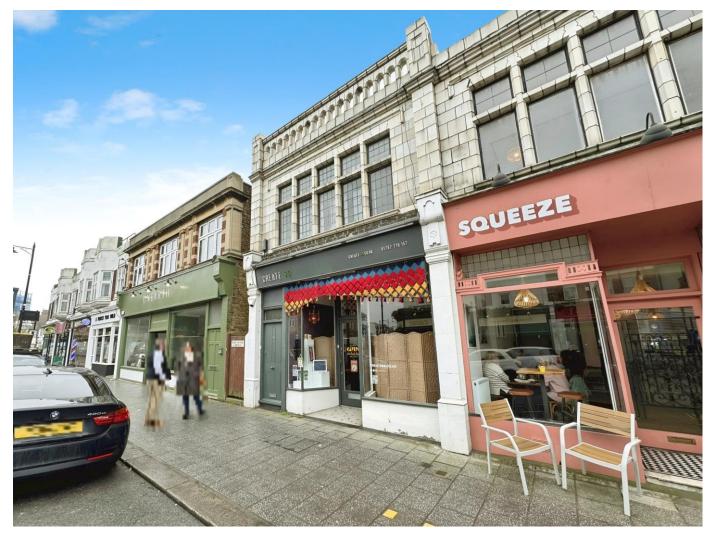

# **LEIGH-ON-SEA**

98 & 98A Broadway Leigh-on-Sea SS9 1AB

INVESTMENT 1491 SQ. FT. ( 138.5 SQ. M. )

- Retail Shop & 1 Bedroom Flat
- 10 Minute Walk to Leigh-On-Sea Station
- **O** Popular Location
- Currently Producing £31,200 Per Annum
- Price On Application

## **DESCRIPTION AND LOCATION**

Leigh Broadway, witnesses significant pedestrian and vehicular activity. Convenient lay-by parking lines the street, and a nearby car park provides additional parking options. Situated within a mile of Leigh and Chalkwall Station, with accessible bus routes from both Broadway and London Road.

This property spans three floors. The ground floor encompasses a retail area, kitchen space, a lower retail area, and a rear garden. The upper floors offer exclusive access to a modern one-bedroom flat, featuring its own sun deck. The flat currently generates a monthly income of £1,100 per month, while the retail shop yields £1,500 per month, resulting in an annual total of £31,200. The Flat is let on an AST for 12 Months. The shop is let on a lease expiring on 31st January 2028.