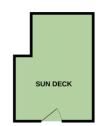

This property spans three floors. The ground floor encompasses a retail area, kitchen space, a lower retail area, and a rear garden. The upper floors offer exclusive access to a modern one-bedroom flat, featuring its own sun deck. The flat currently generates a monthly income of £1,100 per month, while the retail shop yields £1,500 per month, resulting in an annual total of £31,200. The Flat is let on an AST for 12 Months. The shop is let on a lease expiring on 31st January 2028.

#### Flat

600 sq.ft (58.8 sq.m)

# **LEIGH-ON-SEA**

BASEMENT 607 sq.ft. (56.4 sq.m.) approx. GROUND FLOOR 402 sq.ft. (37.4 sq.m.) approx. 1ST FLOOR 238 sq.ft. (22.2 sq.m.) approx. 2ND FLOOR 421 sq.ft. (39.1 sq.m.) approx. 3RD FLOOR 0 sq.ft. (0.0 sq.m.) approx.

TOTAL FLOOR AREA: 1668 sq.ft. (155.0 sq.m.) approx.

Whilst every attempt has been made to ensure the accuracy of the floorplan contained here, measurements of doors, windows, rooms and any other items are approximate and no responsibility is taken for any error, omission or mis-statement. This plan is for illustrative purposes only and should be used as such by any prospective purchaser. The services, systems and appliances shown have not been tested and no guarantee as to their operability or efficiency can be given.