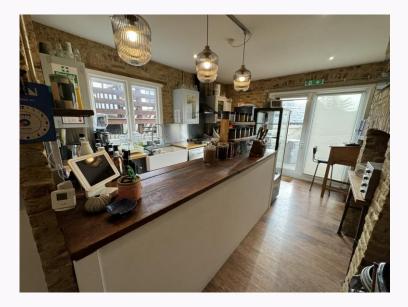

This property spans three floors. The ground floor encompasses a retail area, kitchen space, a lower retail area, and a rear garden. The upper floors offer exclusive access to a modern one-bedroom flat, featuring its own sun deck. The flat currently generates a monthly income of £1,100 per month, while the retail shop yields £1,500 per month, resulting in an annual total of £31,200. The Flat is let on an AST for 12 Months. The shop is let on a lease expiring on 31st January 2028.

#### **Ground Floor**

294 sq.ft (26.43 sq.m)