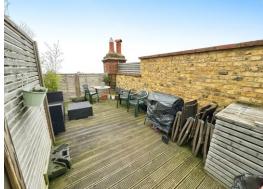

This property spans three floors. The ground floor encompasses a retail area, kitchen space, a lower retail area, and a rear garden. The upper floors offer exclusive access to a modern one-bedroom flat, featuring its own sun deck. The flat currently generates a monthly income of £1,100 per month, while the retail shop yields £1,500 per month, resulting in an annual total of £31,200. The Flat is let on an AST for 12 Months. The shop is let on a lease expiring on 31st January 2028.