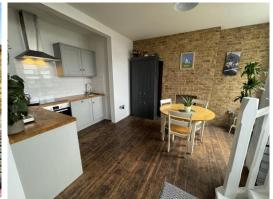

This property spans three floors. The ground floor encompasses a retail area, kitchen space, a lower retail area, and a rear garden. The upper floors offer exclusive access to a modern one-bedroom flat, featuring its own sun deck. The flat currently generates a monthly income of £1,100 per month, while the retail shop yields £1,500 per month, resulting in an annual total of £31,200. The Flat is let on an AST for 12 Months. The shop is let on a lease expiring on 31st January 2028.