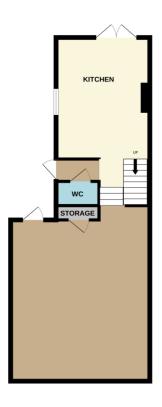

This property spans three floors. The ground floor encompasses a retail area, kitchen space, a lower retail area, and a rear garden. The upper floors offer exclusive access to a modern one-bedroom flat, featuring its own sun deck. The flat currently generates a monthly income of £1,100 per month, while the retail shop yields £1,500 per month, resulting in an annual total of £31,200. The Flat is let on an AST for 12 Months. The shop is let on a lease expiring on 31st January 2028.

#### **Lower Ground Floor**

597 sq.ft (55.54 sq.m)

# **LEIGH-ON-SEA**

BASEMENT 607 sq.ft. (56.4 sq.m.) approx. GROUND FLOOR 402 sq.ft. (37.4 sq.m.) approx. 1ST FLOOR 238 sq.ft. (22.2 sq.m.) approx. 2ND FLOOR 421 sq.ft. (39.1 sq.m.) approx. 3RD FLOOR 0 sq.ft. (0.0 sq.m.) approx.

TOTAL FLOOR AREA: 1668 sq.ft. (155.0 sq.m.) approx.

Whilst every attempt has been made to ensure the accuracy of the floorplan contained here, measurements of doors, windows, rooms and any other items are approximate and no responsibility is taken for any error, omission or mis-statement. This plan is for illustrative purposes only and should be used as such by any prospective purchaser. The services, systems and appliances shown have not been tested and no guarantee as to their operability or efficiency can be given.