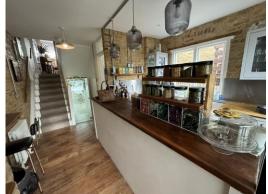

This property spans three floors. The ground floor encompasses a retail area, kitchen space, a lower retail area, and a rear garden. The upper floors offer exclusive access to a modern one-bedroom flat, featuring its own sun deck. The flat currently generates a monthly income of £1,100 per month, while the retail shop yields £1,500 per month, resulting in an annual total of £31,200. The Flat is let on an AST for 12 Months. The shop is let on a lease expiring on 31st January 2028.

#### **Lower Ground Floor**

597 sq.ft (55.54 sq.m)