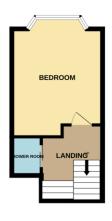

This property spans three floors. The ground floor encompasses a retail area, kitchen space, a lower retail area, and a rear garden. The upper floors offer exclusive access to a modern one-bedroom flat, featuring its own sun deck. The flat currently generates a monthly income of £1,100 per month, while the retail shop yields £1,500 per month, resulting in an annual total of £31,200. The Flat is let on an AST for 12 Months. The shop is let on a lease expiring on 31st January 2028.

#### Flat

600 sq.ft (58.8 sq.m)

# **LEIGH-ON-SEA**

BASEMENT 607 sq.ft. (56.4 sq.m.) approx. GROUND FLOOR 402 sq.ft. (37.4 sq.m.) approx. 1ST FLOOR 238 sq.ft. (22.2 sq.m.) approx. 2ND FLOOR 421 sq.ft. (39.1 sq.m.) approx. 3RD FLOOR 0 sq.ft. (0.0 sq.m.) approx.

TOTAL FLOOR AREA: 1668 sq.ft. (155.0 sq.m.) approx.

Whilst every attempt has been made to ensure the accuracy of the floorplan contained here, measurements of doors, windows, rooms and any other items are approximate and no responsibility is taken for any error, omission or mis-statement. This plan is for illustrative purposes only and should be used as such by any prospective purchaser. The services, systems and appliances shown have not been tested and no guarantee as to their operability or efficiency can be given.