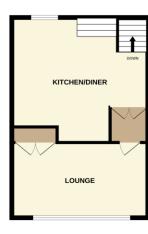

This property spans three floors. The ground floor encompasses a retail area, kitchen space, a lower retail area, and a rear garden. The upper floors offer exclusive access to a modern one-bedroom flat, featuring its own sun deck. The flat currently generates a monthly income of £1,100 per month, while the retail shop yields £1,500 per month, resulting in an annual total of £31,200. The Flat is let on an AST for 12 Months. The shop is let on a lease expiring on 31st January 2028.

#### **Ground Floor**

294 sq.ft (26.43 sq.m)

#### **Lower Ground Floor**

597 sq.ft (55.54 sq.m)

# **LEIGH-ON-SEA**

BASEMENT 607 sq.ft. (56.4 sq.m.) approx. GROUND FLOOR 402 sq.ft. (37.4 sq.m.) approx. 1ST FLOOR 238 sq.ft. (22.2 sq.m.) approx. 2ND FLOOR 421 sq.ft. (39.1 sq.m.) approx. 3RD FLOOR 0 sq.ft. (0.0 sq.m.) approx.

TOTAL FLOOR AREA: 1668 sq.ft. (155.0 sq.m.) approx.

Whilst every attempt has been made to ensure the accuracy of the floorplan contained here, measurements of doors, windows, rooms and any other items are approximate and no responsibility is taken for any error, omission or mis-statement. This plan is for illustrative purposes only and should be used as such by any prospective purchaser. The services, systems and appliances shown have not been tested and no guarantee as to their operability or efficiency can be given.