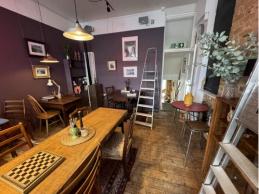

This property spans three floors. The ground floor encompasses a retail area, kitchen space, a lower retail area, and a rear garden. The upper floors offer exclusive access to a modern one-bedroom flat, featuring its own sun deck. The flat currently generates a monthly income of £1,100 per month, while the retail shop yields £1,500 per month, resulting in an annual total of £31,200. The Flat is let on an AST for 12 Months. The shop is let on a lease expiring on 31st January 2028.

#### **Ground Floor**

294 sq.ft (26.43 sq.m)