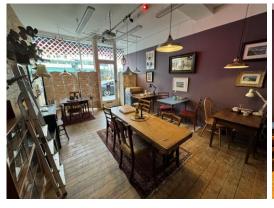

This property spans three floors. The ground floor encompasses a retail area, kitchen space, a lower retail area, and a rear garden. The upper floors offer exclusive access to a modern one-bedroom flat, featuring its own sun deck. The flat currently generates a monthly income of £1,100 per month, while the retail shop yields £1,500 per month, resulting in an annual total of £31,200. The Flat is let on an AST for 12 Months. The shop is let on a lease expiring on 31st January 2028.

#### **Ground Floor**

294 sq.ft (26.43 sq.m)