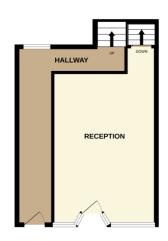

This property spans three floors. The ground floor encompasses a retail area, kitchen space, a lower retail area, and a rear garden. The upper floors offer exclusive access to a modern one-bedroom flat, featuring its own sun deck. The flat currently generates a monthly income of £1,100 per month, while the retail shop yields £1,500 per month, resulting in an annual total of £31,200. The Flat is let on an AST for 12 Months. The shop is let on a lease expiring on 31st January 2028.

#### **Ground Floor**

294 sq.ft (26.43 sq.m)

# **LEIGH-ON-SEA**

BASEMENT 607 sq.ft. (56.4 sq.m.) approx. GROUND FLOOR 402 sq.ft. (37.4 sq.m.) approx. 1ST FLOOR 238 sq.ft. (22.2 sq.m.) approx. 2ND FLOOR 421 sq.ft. (39.1 sq.m.) approx. 3RD FLOOR 0 sq.ft. (0.0 sq.m.) approx.

TOTAL FLOOR AREA: 1668 sq.ft. (155.0 sq.m.) approx.

Whilst every attempt has been made to ensure the accuracy of the floorplan contained here, measurements of doors, windows, rooms and any other items are approximate and no responsibility is taken for any error, omission or mis-statement. This plan is for illustrative purposes only and should be used as such by any prospective purchaser. The services, systems and appliances shown have not been tested and no guarantee as to their operability or efficiency can be given.