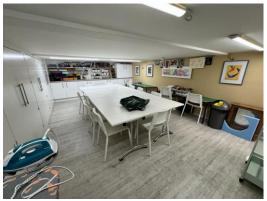

This property spans three floors. The ground floor encompasses a retail area, kitchen space, a lower retail area, and a rear garden. The upper floors offer exclusive access to a modern one-bedroom flat, featuring its own sun deck. The flat currently generates a monthly income of £1,100 per month, while the retail shop yields £1,500 per month, resulting in an annual total of £31,200. The Flat is let on an AST for 12 Months. The shop is let on a lease expiring on 31st January 2028.

#### **Lower Ground Floor**

597 sq.ft (55.54 sq.m)