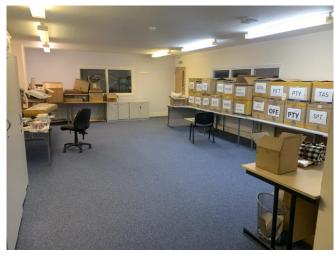

The unit is in a secluded position at the top of the estate directly adjacent one of the estates communal parking areas. Over two floors this industrial unit has 6,339 sq.ft on the ground floor and 1,604 sq.ft of offices at first floor level with separate client entrance. To the front there is a shared forecourt and car parking area. Please note that the Racking can be removed before move in.

#### **ACCOMMODATION**

|           | SQ.FT. | SQ.M. |
|-----------|--------|-------|
| Warehouse | 6,339  | 589   |
| Office    | 1,604  | 149   |

| TOTAL | 7,943 | 738 |
|-------|-------|-----|
|       |       |     |