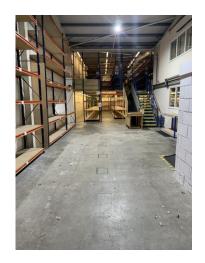

The unit is in a secluded position at the top of the estate directly adjacent one of the estates communal parking areas. Over two floors this industrial unit has 6,339 sq.ft on the ground floor and 1,604 sq.ft of offices at first floor level with separate client entrance. To the front there is a shared forecourt and car parking area. Please note that the Racking can be removed before move in.

#### **ACCOMMODATION**

|           | SQ.FT. | SQ.M. |
|-----------|--------|-------|
| Warehouse | 6,339  | 589   |
| Office    | 1,604  | 149   |

| TOTAL | 7,943 | 738 |
|-------|-------|-----|
|       |       |     |