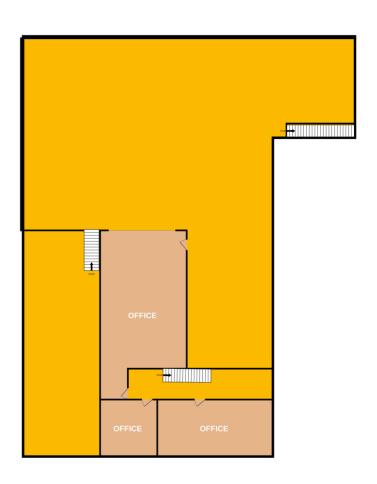

The unit is in a secluded position at the top of the estate directly adjacent one of the estates communal parking areas. Over two floors this industrial unit has 6,339 sq.ft on the ground floor and 1,604 sq.ft of offices at first floor level with separate client entrance. To the front there is a shared forecourt and car parking area. Please note that the Racking can be removed before move in.

#### **ACCOMMODATION**

|           | SQ.FT. | SQ.M. |
|-----------|--------|-------|
| Warehouse | 6,339  | 589   |
| Office    | 1,604  | 149   |

| TOTAL | 7,943 | 738 |
|-------|-------|-----|
|       |       |     |