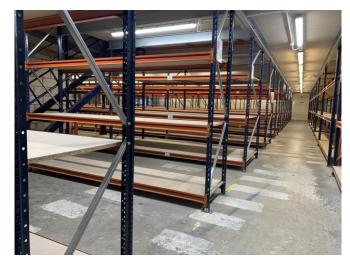

The unit is in a secluded position at the top of the estate directly adjacent one of the estates communal parking areas. Over two floors this industrial unit has 6,339 sq.ft on the ground floor and 1,604 sq.ft of offices at first floor level with separate client entrance. To the front there is a shared forecourt and car parking area. Please note that the Racking can be removed before move in.