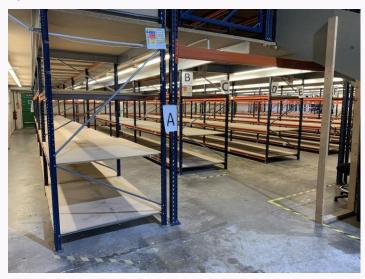

The unit is in a secluded position at the top of the estate directly adjacent one of the estates communal parking areas. Over two floors this industrial unit has 6,339 sq.ft on the ground floor and 1,604 sq.ft of offices at first floor level with separate client entrance. To the front there is a shared forecourt and car parking area. Please note that the Racking can be removed before move in.