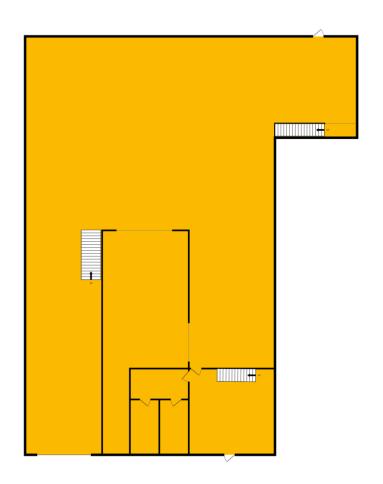

The unit is in a secluded position at the top of the estate directly adjacent one of the estates communal parking areas. Over two floors this industrial unit has 6,339 sq.ft on the ground floor and 1,604 sq.ft of offices at first floor level with separate client entrance. To the front there is a shared forecourt and car parking area. Please note that the Racking can be removed before move in.

#### **ACCOMMODATION**

|           | SQ.FT. | SQ.M. |
|-----------|--------|-------|
| Warehouse | 6,339  | 589   |
| Office    | 1,604  | 149   |

| TOTAL | 7,943 | 738 |
|-------|-------|-----|
|       |       |     |

### TO LET

GROUND FLOOR 1ST FLOOR