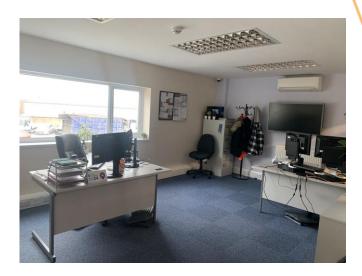

The unit is in a secluded position at the top of the estate directly adjacent one of the estates communal parking areas. Over two floors this industrial unit has 6,339 sq.ft on the ground floor and 1,604 sq.ft of offices at first floor level with separate client entrance. To the front there is a shared forecourt and car parking area. Please note that the Racking can be removed before move in.

#### **ACCOMMODATION**

|           | SQ.FT. | SQ.M. |
|-----------|--------|-------|
| Warehouse | 6,339  | 589   |
| Office    | 1,604  | 149   |

| TOTAL | 7,943 | 738 |
|-------|-------|-----|
|       |       |     |