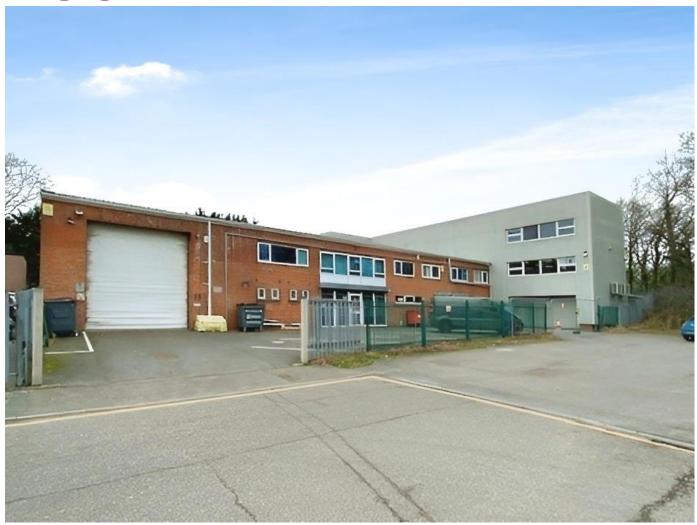

### **DESCRIPTION AND LOCATION**

Located on the established Eldon Way Industrial Estate on the periphery of the town centre. Occupiers within close proximity include Post Office, Howdens, Brightwell Classic Car Company together with a mix of industrial and leisure type operators. The estate affords good road connections via the B1013 interconnecting with the A127 and A130. Southend and Rayleigh are within 4 miles of the town. There is a train service from Hockley to London Liverpool Street, with a journey time of approximately 45 minutes. The estate is also served by local buses.

The unit is in a secluded position at the top of the estate directly adjacent one of the estates communal parking areas. Over two floors this industrial unit has 6,339 sq.ft on the ground floor and 1,604 sq.ft of offices at first floor level with separate client entrance. To the front there is a shared forecourt and car parking area. Please note that the Racking can be removed before move in.