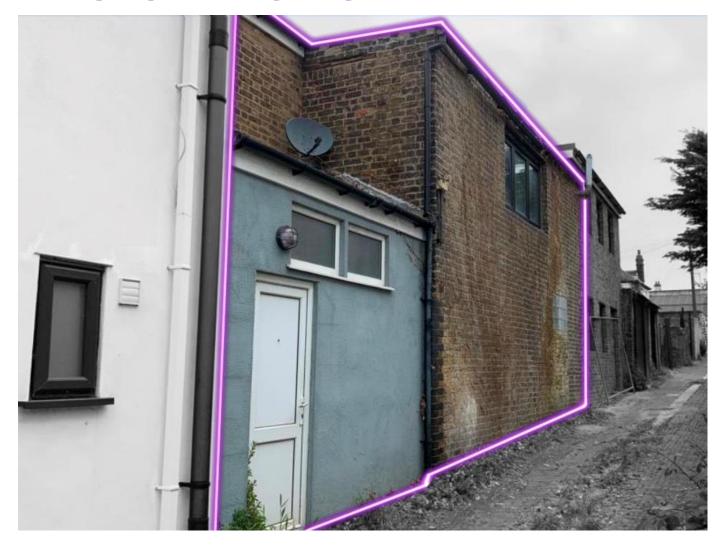

## **DESCRIPTION AND LOCATION**

The site is located to the rear of Hamlet Court Road accessed via a service road running from Canewdon Road to Leonard Road.

Various adjacent coach houses/mews buildings have been converted to residential dwellings.

With its position between the shops in Hamlet Court Road and the residential properties in Preston Road, it provides for a very quiet original looking neighbourhood.

The property is a one bedroom coach house property in need of modernisation, although we feel the property could have development potential for two one bedroom houses (S.T.P.P.)