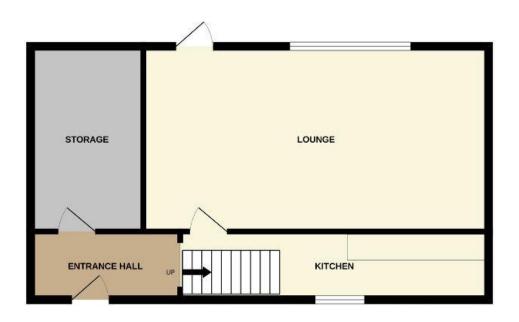

GROUND FLOOR 1ST FLOOR

Whilst every attempt has been made to ensure the accuracy of the floorplan contained here, measurements of doors, windows, rooms and any other items are approximate and no responsibility is taken for any error, omission or mis-statement. This plan is for illustrative purposes only and should be used as such by any prospective purchaser. The services, systems and appliances shown have not been tested and no guarantee as to their operability or efficiency can be given.

#### **ACCOMMODATION**

Ground Floor 527 sa. ft. (49 sa. m.) First Floor 484 sa. ft. (45 sa. m.) Total approx. area 1011sq. ft. (94 sq. m.)