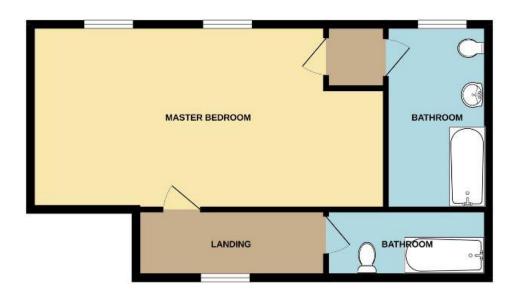

GROUND FLOOR 1ST FLOOR

Whilst every attempt has been made to ensure the accuracy of the floorplan contained here, measurements of doors, windows, rooms and any other items are approximate and no responsibility is taken for any error, omission or mis-statement. This plan is for illustrative purposes only and should be used as such by any prospective purchaser. The services, systems and appliances shown have not been tested and no guarantee as to their operability or efficiency can be given.

#### **ACCOMMODATION**

Ground Floor 527 sa. ft. (49 sa. m.) First Floor 484 sa. ft. (45 sa. m.) Total approx. area 1011sq. ft. (94 sq. m.)