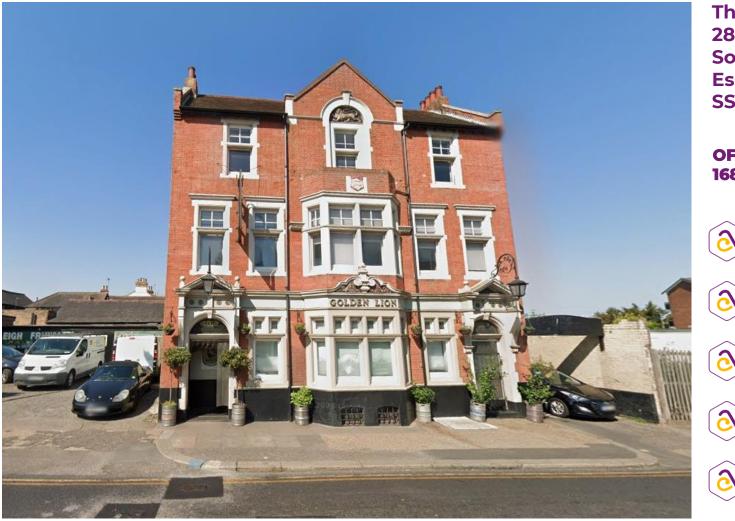

## **TO LET**

**The Golden Lion 289 Victoria Avenue** Southend-on-Sea Essex **SS2 6NE** 

### **OFFICE SUITES** 168 - 207 SQ. FT. (15.6 - 19.2 SQ. M.)

**5 Office Suites available** 

2

Services

On the Busy Victoria Avenue

Grade 2 Listed Building

**Close to Prittlewell and Bus** 

Rent from £3,500 per annum

## **DESCRIPTION AND LOCATION**

There are currently five office suites available in a prime location on Victoria Avenue. These suites offer a communal kitchen and bathroom for the convenience of all occupants. Situated along Victoria Avenue, tenants will have easy access to the nearby Prittlewell train station, providing a direct route to London Liverpool Street. Additionally, the Southend Bus services are easily accessible from this location. While there is no parking available on-site, tenants have the option to park at the Southend United football ground, Roots Hall, which is located next door. Monthly parking can be arranged through 'Your Parking Space' for a fee of £45 per month.