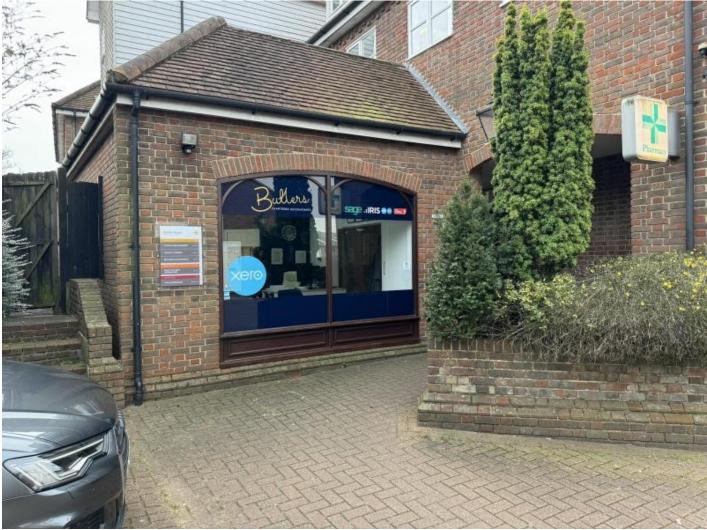

### **DESCRIPTION AND LOCATION**

Positioned at the top of Rayleigh High Street, Rayleigh Train Station is conveniently located within a distance of less than half a mile. This property features an open-plan office space, along with a separate individual office, both adorned with carpeting and suspended ceiling. Additionally, the property is equipped with a modern kitchenette and a WC.

Noteworthy neighboring establishments encompass Greggs, Pizza Express, Boots, and Costa.