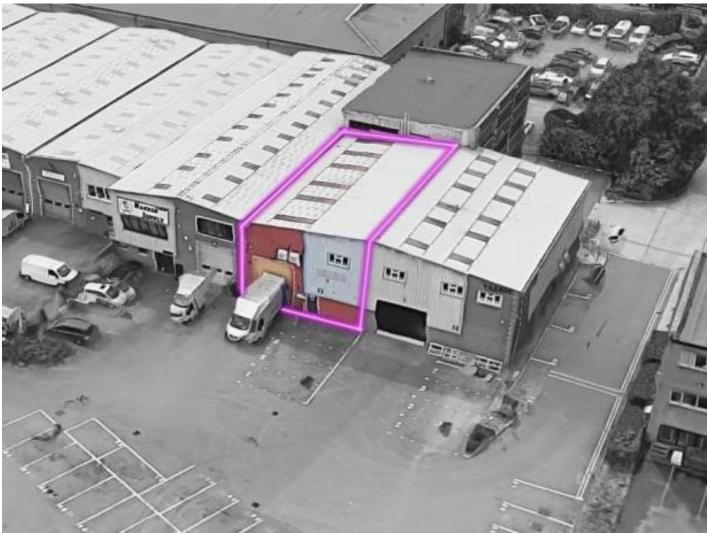

## **INDUSTRIAL**

4,000 SQ. FT. (372 SQ. M.)

**Flourescent lighting** 

**Allocated parking** 

**Suspended Celings** 

**Three Phase power** 

Rent only £35,940 on a 1 year lease

**SOUTHEND OFFICE 01702 343060** 

### **DESCRIPTION AND LOCATION**

The property is situated within the Southfields Business Park, an established area of commercial property in the Laindon district of Basildon. Close proximity to the A127 which provides easy access to surrounding areas with the M25 approximately eight miles to the west.

Modern mid-terraced industrial unit of steel portal frame construction with part brick clad elevations under a lined insulated roof incorporating translucent panels.