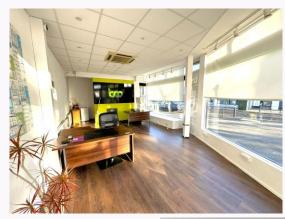

# **DESCRIPTION AND LOCATION**

Situated prominently at a corner on the northern side of London Road, this property comprises a versatile open plan office space with a suspended ceiling and down lights, the property also comprises of wood laminate flooring, complete with a kitchen area and WC. Furthermore, it has a return frontage, enhancing its visibility and accessibility from multiple directions.