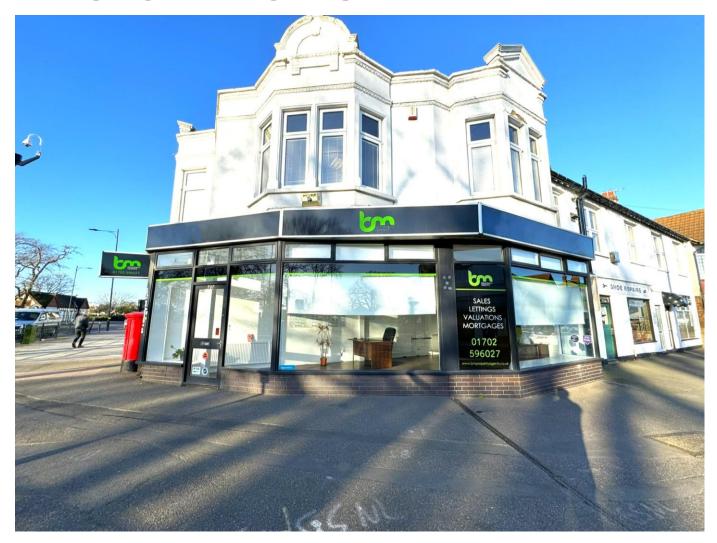

# **DESCRIPTION AND LOCATION**

Situated prominently at a corner on the northern side of London Road, this property comprises a versatile open plan office space with a suspended ceiling and down lights, the property also comprises of wood laminate flooring, complete with a kitchen area and WC. Furthermore, it has a return frontage, enhancing its visibility and accessibility from multiple directions.