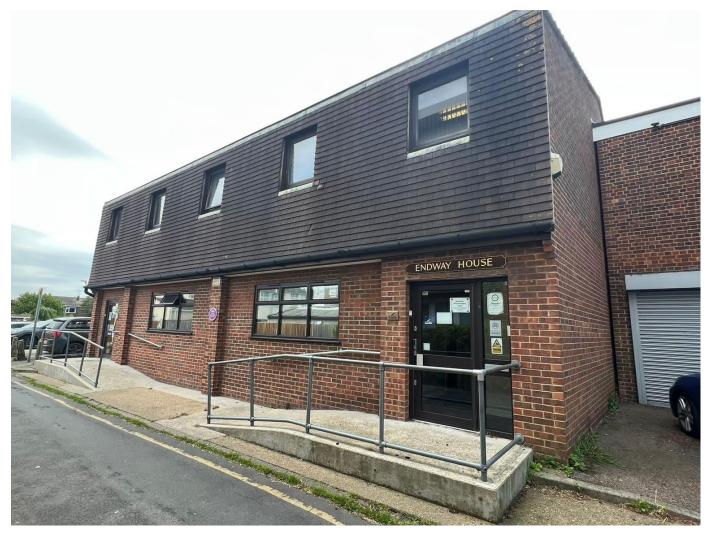

# **HADLEIGH**

# **DESCRIPTION AND LOCATION**

Ground floor office suite situated within the Endway House development, close to the main A13 London Road, Hadleigh.

The premises comprise two cellular offices, offering gas central heating, suspended ceiling, dado trunking, with communal kitchen and w/c facilities.