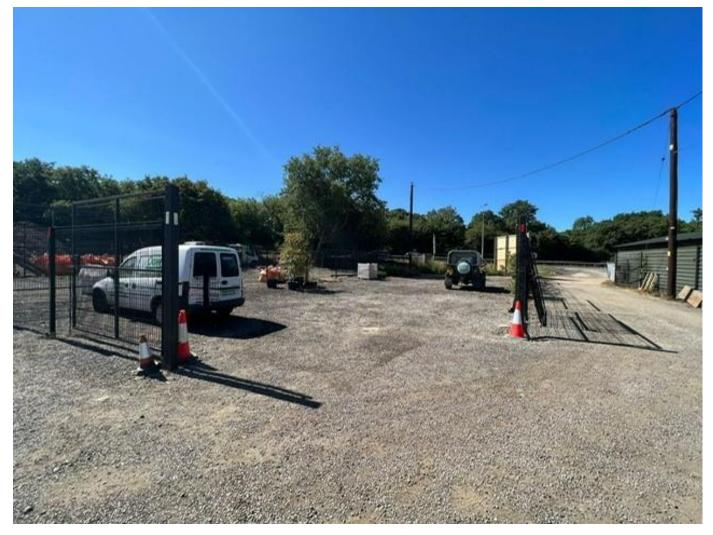

### **DESCRIPTION AND LOCATION**

The yard is located just off the Arterial A127 Road Southend bound.

The secured site which is entered through a large access way. The surface area is laid with road plannings. It also benefits from electric, water and there are communal toilet facilities.