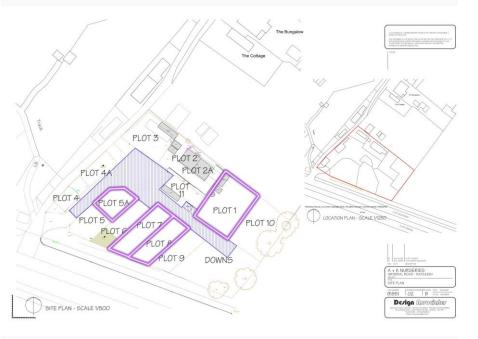

### **DESCRIPTION AND LOCATION**

The yard is located just off the Arterial A127 Road Southend bound.

The secured site which is entered through a large access way. The surface area is laid with road plannings. It also benefits from electric, water and there are communal toilet facilities.

|         | Size                       | Price   |
|---------|----------------------------|---------|
| Yard 1  | 3,229 sq. ft<br>(300sq.m.) | £12,000 |
| Yard 5a | 1,872sq. ft<br>(174sq.m)   | NOW LET |
| Yard 7  | 2,583sq. ft.<br>(240sq.m)  | NOW LET |
| Yard 8  | 2,583sq. ft.<br>(240sq.m)  | NOW LET |

ACCOMMODATION