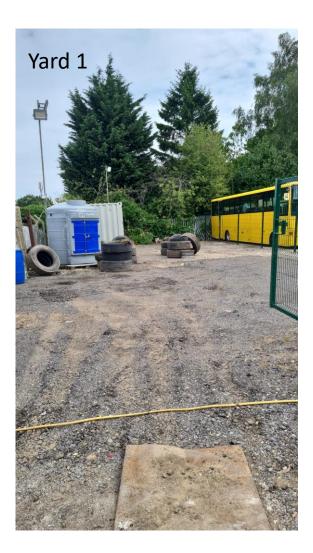

|         | Size                       | Price   |
|---------|----------------------------|---------|
| Yard 1  | 3,229 sq. ft<br>(300sq.m.) | £12,000 |
| Yard 5a | 1,872sq. ft<br>(174sq.m)   | NOW LET |
| Yard 7  | 2,583sq. ft.<br>(240sq.m)  | NOW LET |
| Yard 8  | 2,583sq. ft.<br>(240sq.m)  | NOW LET |