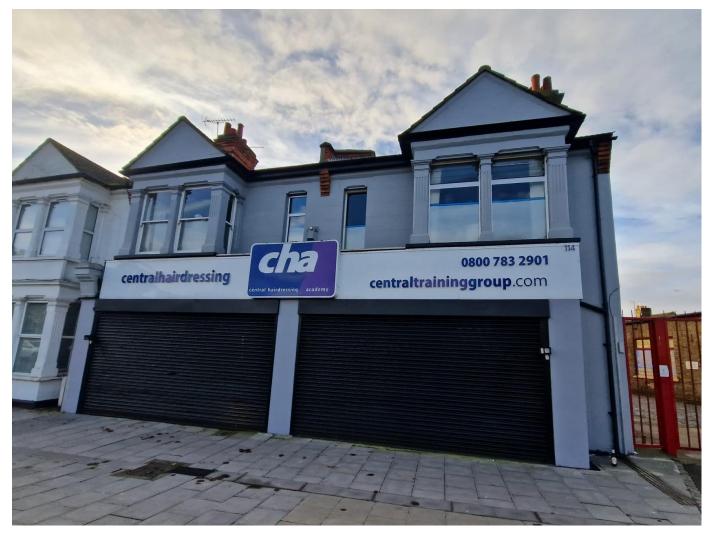

# TO LET

112-114 London Road London Road, Southend-on-Sea Essex, SSI 1PQ

OFFICE/RETAIL SHOP 3,631 SQ.FT. (337.1 SQ.M.)

## **DESCRIPTION AND LOCATION**

This property boasts close proximity to Southend High Street, providing convenient access to its amenities, the mainline railway station, and various services.

Featuring modern double-glazed shopfronts equipped with electric roller shutters, the premises are thoughtfully designed. Internally, two individual shops have been seamlessly combined into a unified space, complemented by ancillary first-floor offices. Presently housing a hairdressing academy, the property holds great potential for conversion into either offices or a retail showroom. The versatile layout and contemporary features make it an appealing prospect for businesses seeking a prime location with adaptable spaces.