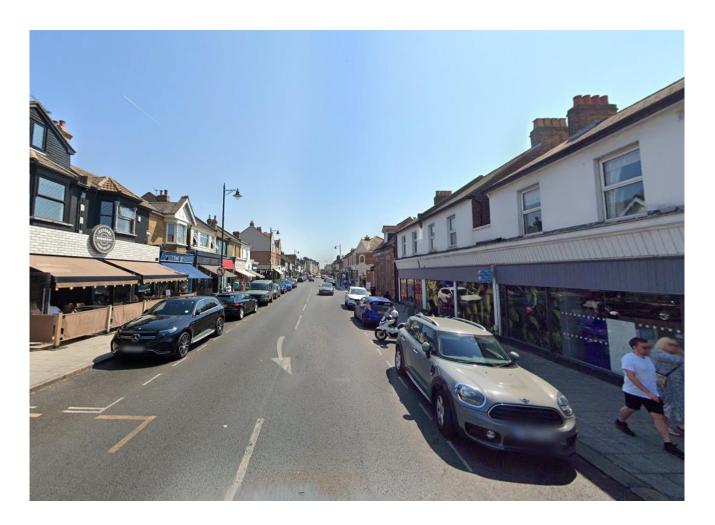

# **DESCRIPTION AND LOCATION**

The property is situated on the northern side of the Broadway, Leigh close to the junction with Elm Road, which is generally recognised as one of the best trading locations within the Broadway.

The unit has a 25ft frontage to the Broadway and benefits from a suspended ceiling throughout the ground floor.

The unit is mainly open plan with storage and staff facilities to the rear and is situated within close proximity of Tescos.