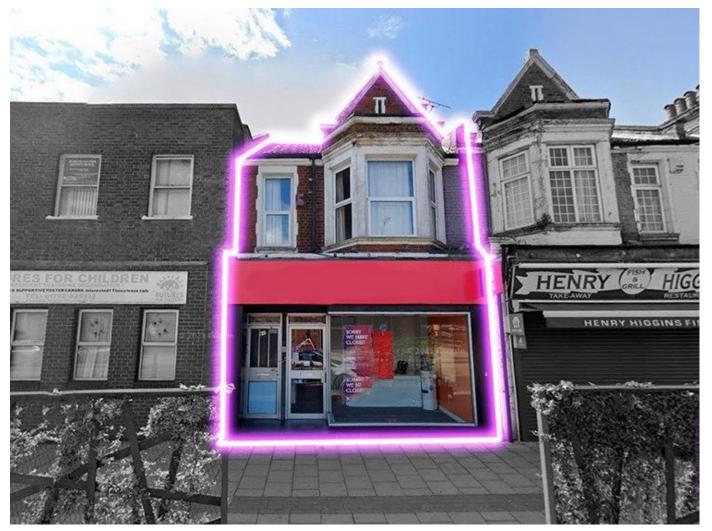

# INVESTMENT FOR SALE

64-64A London Road Southend-on-Sea Essex SSI 1PG

Retail shop and First Floor Flat 1,238.1 SQ. FT. (115 SQ. M.)

Ground Floor retail and First Floor 2 Bedroom Flat

**Close to all local Amenities** 

# **DESCRIPTION AND LOCATION**

The property comprises of a ground floor retail shop with a glazed frontage gas central heating, and LED lighting. To the rear of the shop there is an Office/Storage room, Kitchenette and washrooms.

The Retail space and flat are in close proximity to the busy Southend High Street, with access to trains running of the C2C and Greater Anglia Line with access to London. There are also a number of Bus routes to take around the Southend Area and over Essex.