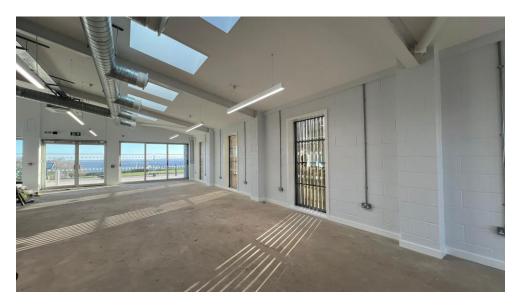

# **DESCRIPTION AND LOCATION**

A rare chance has arisen to let a retail shell unit to be used as a café for food use only. Surrounded by an idyllic setting with stretches of beach and a spectacular view of the sea.

#### **ACCOMODATION**

Café 2 - 2,077 sq. ft. (192.9 sq. m.)

\*please note areas are approximate\*