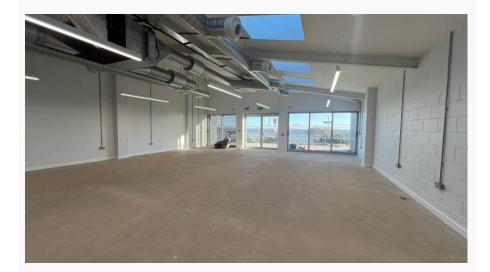

#### **ACCOMODATION**

Café 2 - 2,077 sq. ft. (192.9 sq. m.)

\*please note areas are approximate\*

#### **TERMS**

The premises is available to let upon a new full repairing and insuring lease for a term to be agreed