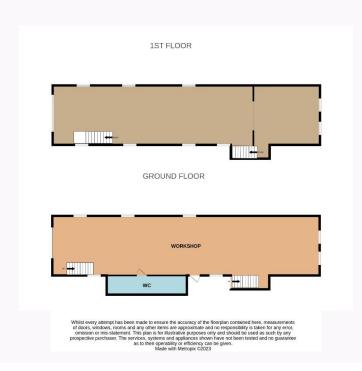

#### **ACCOMODATION**

**Ground Floor** 973 sq. ft. (90.4 sq. m.) First Floor 1,027 sq. ft. (95.4 sq. m.) **Total Area** 2,000 sq. ft. (185.8 sq. m.)