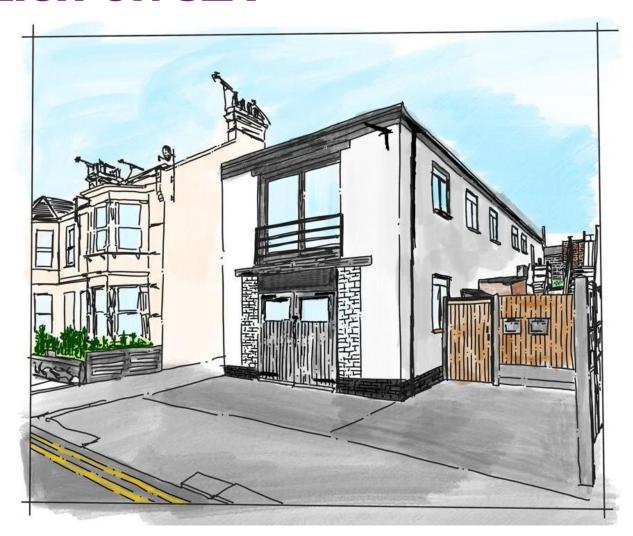

# **LEIGH-ON-SEA**

# TO LET

5 Carlton Drive Leigh-on-Sea Essex SS9 1DE

OFFICE/WORKSHOP/SHOWROOM 2,000 SQ.FT. (185.8 SQ.M.)

**Historic Building** 

Located within minutes of Leigh Broadway

New lease available

**Newly refurbished** 

## **DESCRIPTION AND LOCATION**

Located in a very popular location just off of Leigh Road, which is within minutes walking of Leigh on Sea Broadway which is what we believe is one of the most popular shopping areas in Essex.

For years the building has been used as an artist studio by the British artist Paul Karslake, the property is in the process of being refurbished to provide a versatile space, the property would suit a variety of uses.