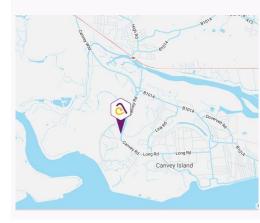

# **CANVEY ISLAND**

Unit 4 Mulberry Road, Canvey Island, Essex SS8 0PR

INDUSTRIAL UNIT 4,925 SQ. FT. ( 457.5 SQ. M.)

DETACHED PROPERTY

YARD TO REAR WITH OWN DRIVEWAY

6

6

PARKING TO THE FRONT FOR 5 VEHICLES

CONVENIENT LOCATION CLOSE TO A130/A13

OFFERS IN EXCESS OF £650,000

Ayers & Cruiks

southend office 01702 343060 CHELMSFORD OFFICE 01245 202555

# **DESCRIPTION AND LOCATION**

This detached property is situated on the well-established Charfleets Industrial Estate in Canvey island within easy access of the A13, A127 and m25.

The property comprises of large ground floor with two mezzanines on the first floor. To the front of the property there is a kitchenette and male and female WC's. To the side of the property is driveway leading to a yard at the rear, there is allocated parking to the front of the building for 5 vehicles.