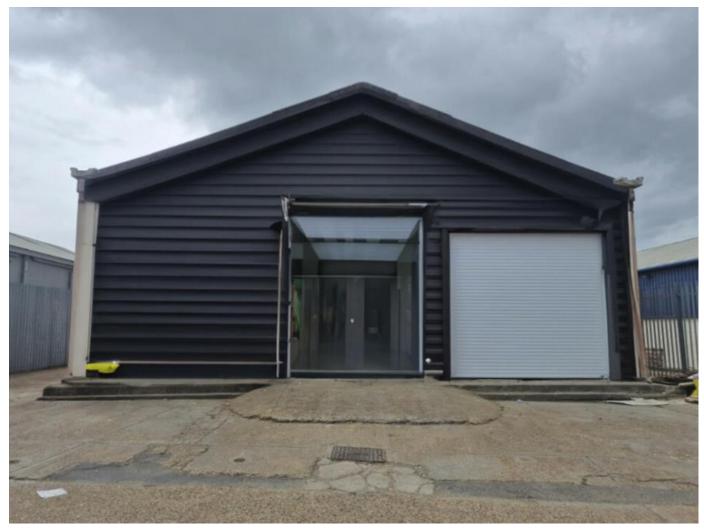

# **DESCRIPTION AND LOCATION**

This detached property is situated on the well-established Charfleets Industrial Estate in Canvey island within easy access of the A13, A127 and m25.

The property comprises of large ground floor with two mezzanines on the first floor. To the front of the property there is a kitchenette and male and female WC's. To the side of the property is driveway leading to a yard at the rear, there is allocated parking to the front of the building for 5 vehicles.

### ACCOMMODATION

Ground floor 3,699 sq. ft. (343.7 sq. m)

Mezzanine 1,226 sq. ft. (113.9 sq. m)

# Total approx. area.4,925 sq. ft.( 457.5 sq. m)

Driveway & yard 3,336.8 sq. ft.(310 sq. m).