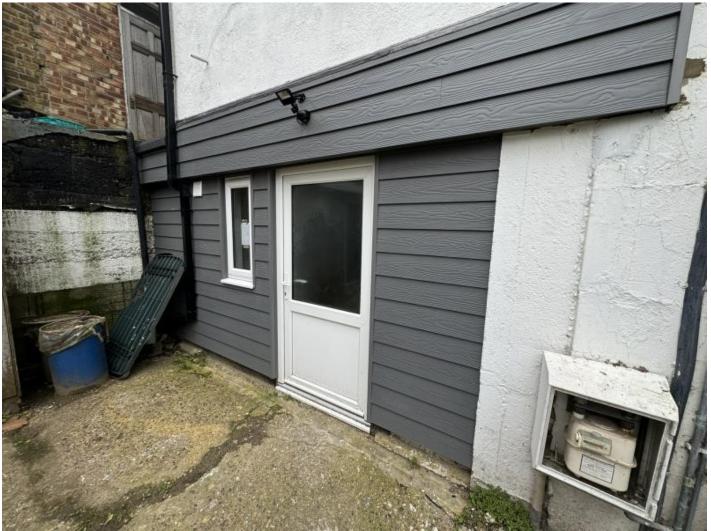

## **DESCRIPTION AND LOCATION**

Situated in a prominent position on the bend of Leigh Road being a short distance from Leigh Broadway is this basement premises which is ideal for storage.

The basement is approached via a pedestrian entrance door to the rear of the property, which provides good loading provisions. Ideal for a variety of uses.