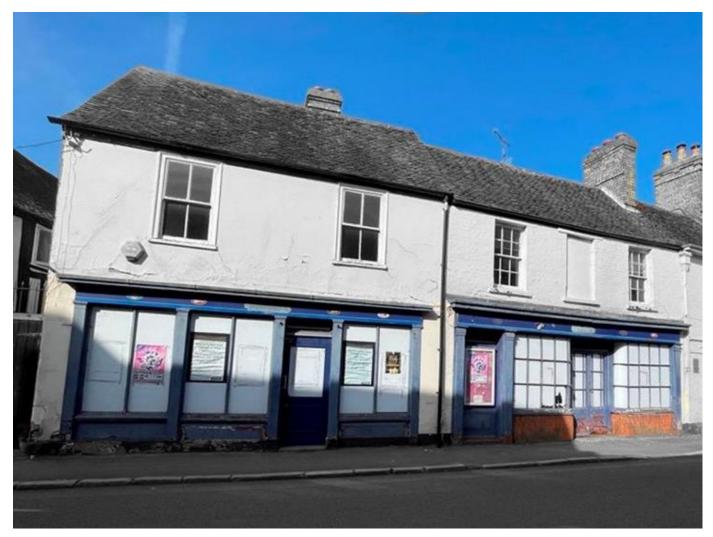

A Commercial unit in the centre of Coggeshall. Historical buildings with shop frontage and large retail space.

#### **ACCOMODATION**

Retail space: 823 sq. ft (76.5 sq. m.) First Floor space: 239 sq. ft. (22.2 sq. m.) Total Floor space: 1,062 sq. ft. (98.7 sq. m.)