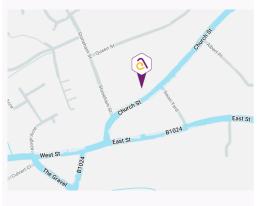

## **DESCRIPTION AND LOCATION**

Coggeshall is situated on the south side of the A120 which gives access to Colchester on the A12 to the east and Braintree. Stansted Airport and the M11 to the west. Furthermore, there is mainline railway services available in Kelvedon to the south offering a regular service to London (Liverpool Street).