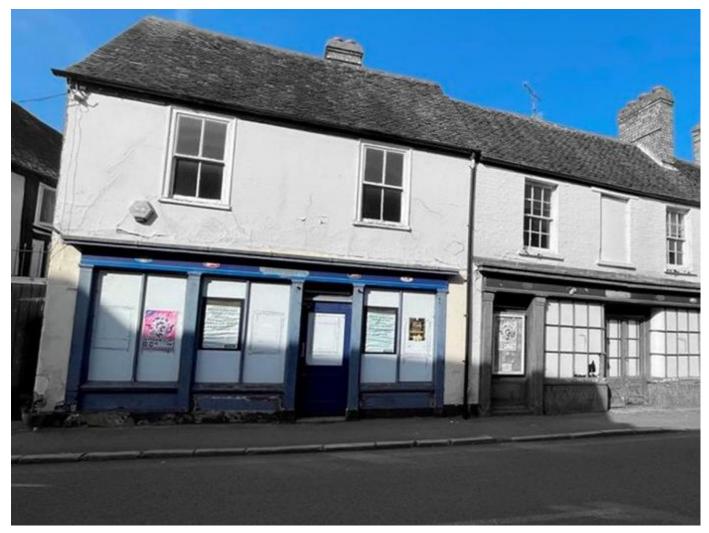

A Commercial unit in the centre of Coggeshall. Historical buildings with shop frontage and large retail space.

#### **ACCOMODATION**

Retail space: 550 sq. ft (51.1 sq. m.)