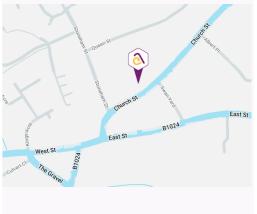

# **DESCRIPTION AND LOCATION**

Coggeshall is situated on the south side of the A120 which gives access to Colchester on the A12 to the east and Braintree. Stansted Airport and the M11 to the west. Furthermore, there is mainline railway services available in Kelvedon to the south offering a regular service to London (Liverpool Street).