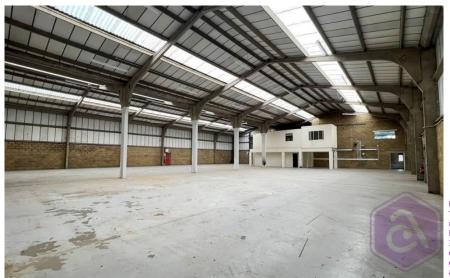

The property comprises an end-terrace concrete portal frame industrial warehouse with office accommodation provided at ground and first floor level. The unit has an eaves height of approximately 7.8m and benefits from a single roller shutter loading door to the front of the premises and a large forecourt.

The premises provide a clean and tidy unit with ample office space.

#### **ACCOMODATION**

|              | SQ.FT. | SQ.M. |  |
|--------------|--------|-------|--|
| Ground Floor | 11,655 | 1,083 |  |
| First Floor  | 1,284  | 119   |  |

| TOTAL | 12,939 | 1,202 |  |
|-------|--------|-------|--|
|       |        |       |  |