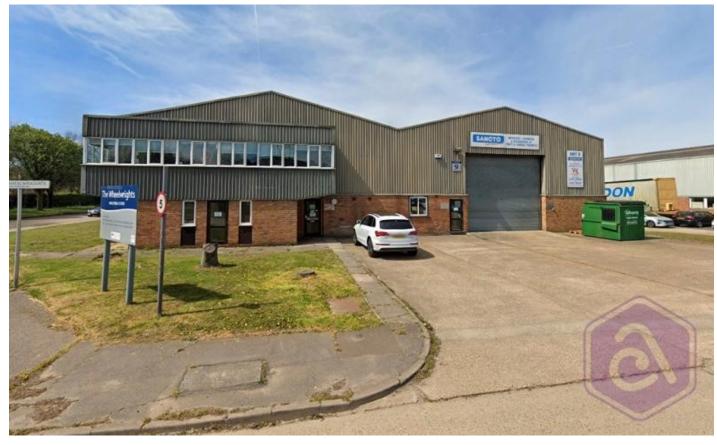

## TO LET

Temple Farm Industrial Estate
Unit 9
The Wheelwrights
Southend-on-Sea
SS2 5RD

## **DESCRIPTION AND LOCATION**

The unit is located on the Temple Farm Industrial Estate in Southend. The location affords simple access to the A127 which is approximately 1 mile away. Southend Airport is also close by being only 2 miles distant.

The property comprises an end-terrace concrete portal frame industrial warehouse with office accommodation provided at ground and first floor level. The unit has an eaves height of approximately 7.8m and benefits from a single roller shutter loading door to the front of the premises and a large forecourt.