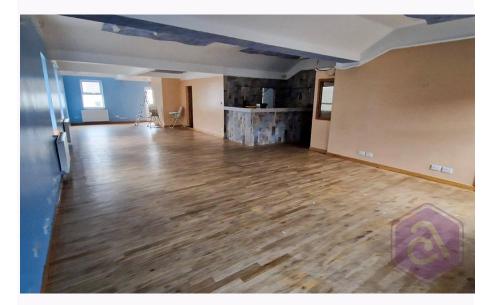

The ground floor comprises a large dining/seating area with an open kitchen and a rear kitchen with WC's and access to the first floor function room / bar

The restaurant benefits from generally well fitted. The property further benefits from an outside area ideal for 'al fresco' dining.

#### **ACCOMODATION**

Ground floor 1,499 sq. ft (139.3 sq. m.) First Floor 1,233 sq. ft (114.6 sq. m.) Total area 2,732 sq. ft. (253.9 sq. m.)