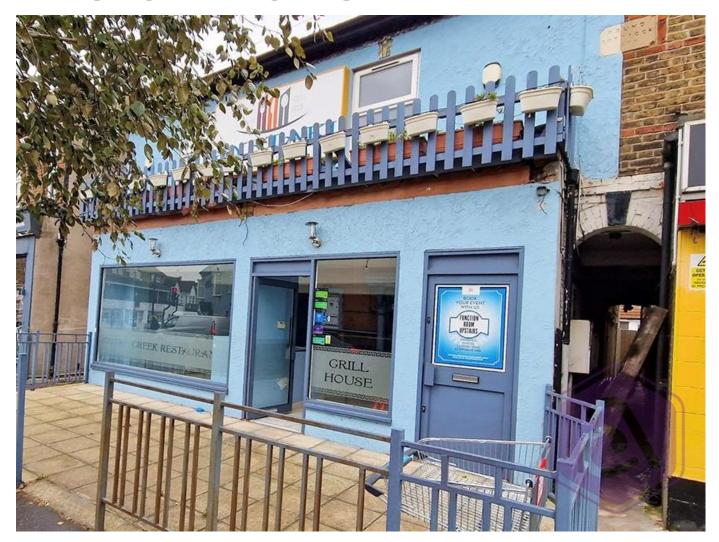

# TO LET

60-62 Milton Road Westcliff-on-Sea, Southend-on-Sea, Essex SSO 7JX

Vacant Restaurant Premises 2,732 SQ.FT. (253.9 SQ.M.)

# **DESCRIPTION AND LOCATION**

The premises occupy a prominent position on Milton Road, close to A13 London Road. Southend town centre and the seafront the property is surrounded by many

Pubs and retail outlets

The ground floor comprises a large dining/seating area with an open kitchen and a rear kitchen with WC's and access to the first floor function room / bar

The restaurant benefits from generally well fitted. The property further benefits from an outside area ideal for 'al fresco' dining.