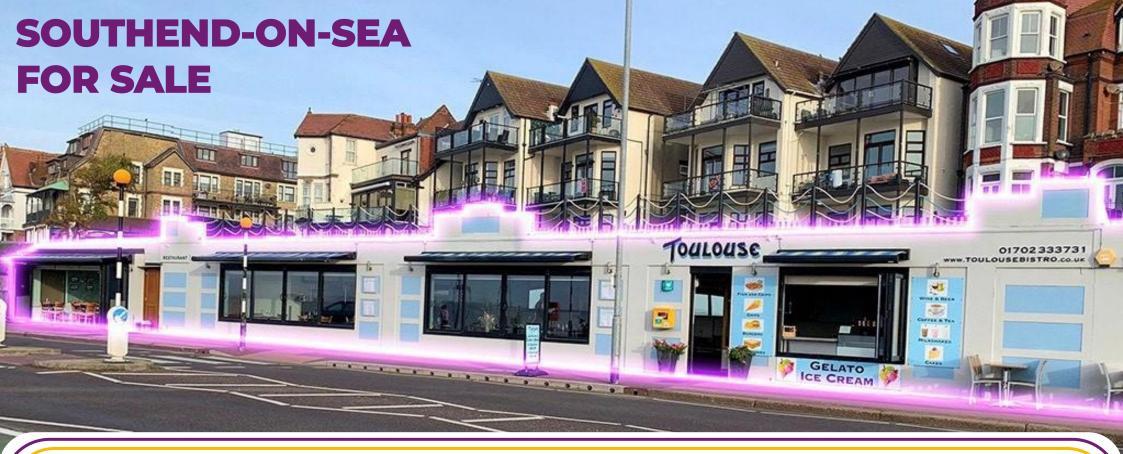

## **DESCRIPTION AND LOCATION**

Situated on the northern side of Western Esplanade is this modern seafront bar and restaurant with a French inspired menu with banquette seating and fantastic views over the beach and Thames Estuary.

CHELMSFORD OFFICE

- (a) Located along the busy Esplanade
  - Busy pedestrian and vehicular traffic

Ayers & Cruiks

southend office 01702 343060

Ayers & Cruiks

southend office 01702 343060

CHELMSFORD OFFICE 01245 202555