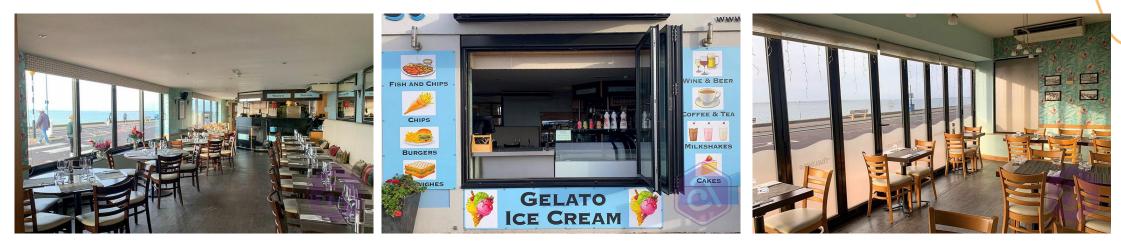

## **DESCRIPTION AND LOCATION**

Situated on the northern side of Western Esplanade is this modern seafront bar and restaurant with a French inspired menu with banquette seating and fantastic views over the beach and Thames Estuary.

The restaurant has been well maintained throughout and offers a private dining area with seating for 24 with bifold doors across the whole area and air conditioning. The main restaurant offers another 58 covers and during the summer months, offers a takeaway serving hatch onto Western Esplanade with additional outside seating area.