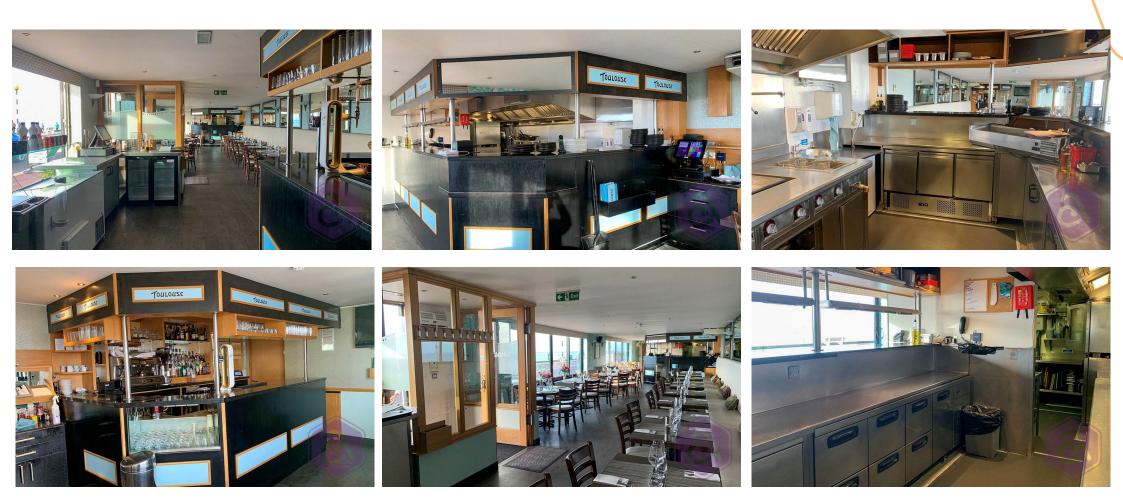

The restaurant has been well maintained throughout and offers a private dining area with seating for 24 with bifold doors across the whole area and air conditioning. The main restaurant offers another 58 covers and during the summer months, offers a takeaway serving hatch onto Western Esplanade with additional outside seating area.

The kitchen is fully fitted with 2 x Rational ovens, full Athanor Suite, a number of double under counter drinks fridges, stainless steel prep areas and two walk in fridges and is being sold with all equipment. tables chairs. cutlerv etc included.