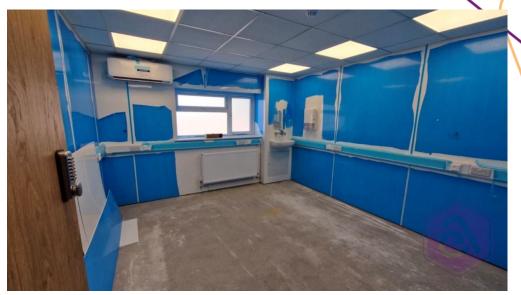

The retail area is currently under development and modernization. It will comprise of a reception area and 5 consulting rooms. It further benefits from W.C and disabled W.C facilities, own kitchen area and an outside bin disposal area.