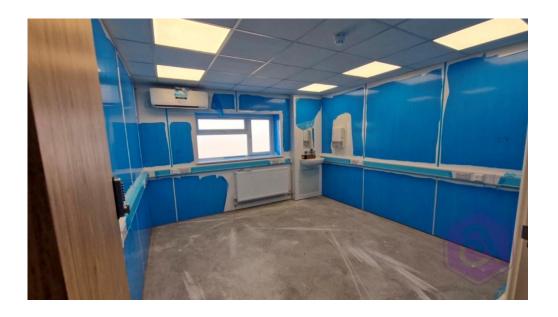

The retail area is currently under development and modernization. It will comprise of a reception area and 5 consulting rooms. It further benefits from W.C and disabled W.C facilities, own kitchen area and an outside bin disposal area.