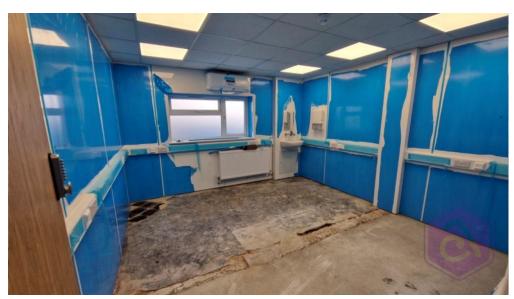

The retail area is currently under development and modernization. It will comprise of a reception area and 5 consulting rooms. It further benefits from W.C and disabled W.C facilities, own kitchen area and an outside bin disposal area.