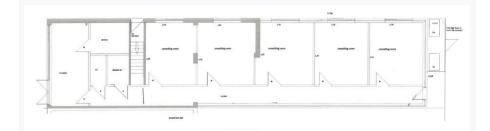

The retail area is currently under development and modernization. It will comprise of a reception area and 5 consulting rooms. It further benefits from W.C and disabled W.C facilities, own kitchen area and an outside bin disposal area.

#### **ACCOMODATION**

Total approx. area 1,573.6 sq. ft. (146.2 sq. m.)