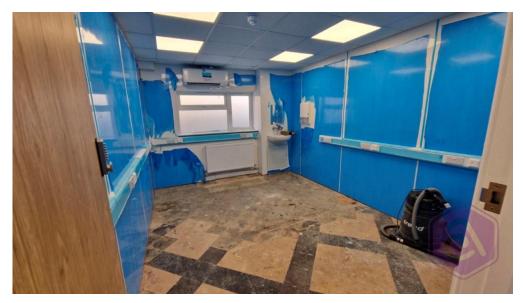

The retail area is currently under development and modernization. It will comprise of a reception area and 5 consulting rooms. It further benefits from W.C and disabled W.C facilities, own kitchen area and an outside bin disposal area.