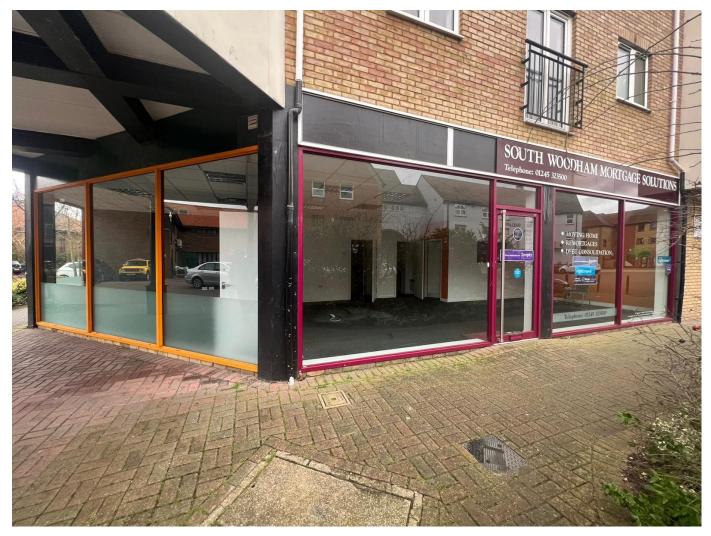

The shop is situated beneath a residential development and on the main road through to a large Asda superstore, the property comprise of an open plan area with a second room leading off with double frontage. There is a suspended ceiling through and to the rear is a kitchenette and toilets facilities.

## **ACCOMODATION**

Main shop area 948 sq. ft. (88 sq. m.)