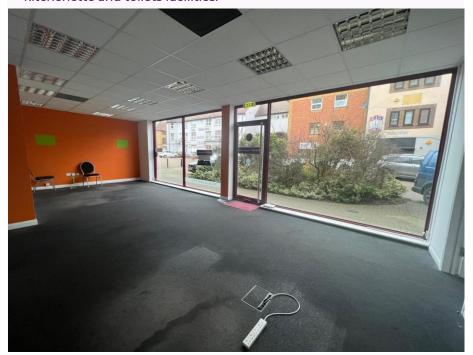

The shop is situated beneath a residential development and on the main road through to a large Asda superstore, the property comprise of an open plan area with a second room leading off with double frontage. There is a suspended ceiling through and to the rear is a kitchenette and toilets facilities.

## **ACCOMODATION**

Main shop area 948 sq. ft. (88 sq. m.)