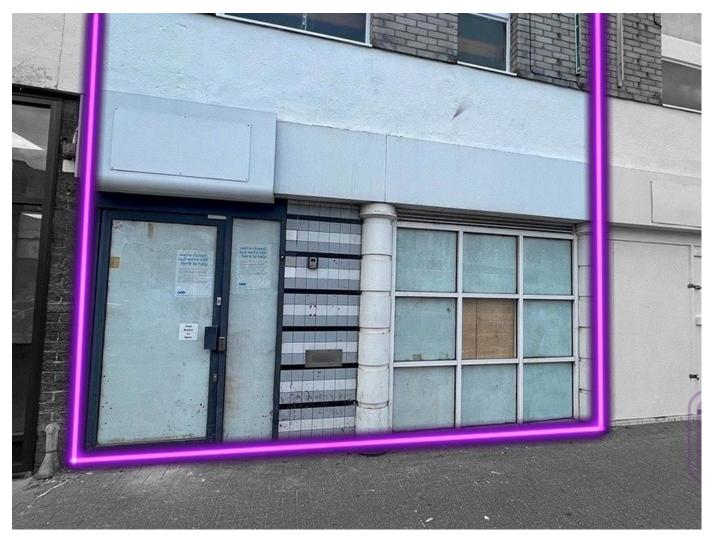

# **DESCRIPTION AND LOCATION**

This double fronted retail/office premises is location in the prominent position on Furtherwick Road, a short distance from the Knightswick Shopping Centre and public car park. Furtherwick Road benefits from heavy vehicular traffic and heavy footfall and is within a short distance of the High Street.

The property comprises of open retail/sales space to the ground floor

Nearby occupiers include Subway, Boots and Sainsbury's