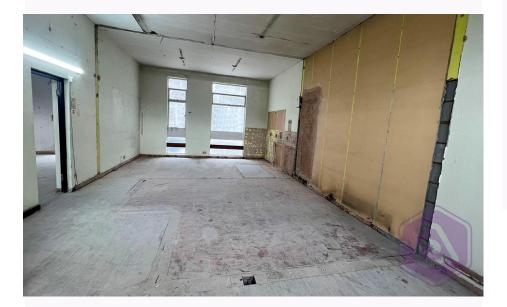

The property comprises of open retail/sales space to the ground floor

Nearby occupiers include Subway, Boots and Sainsbury's

#### **ACCOMODATION**

Ground floor 681 SQ. FT (63.2 SQ. M.)