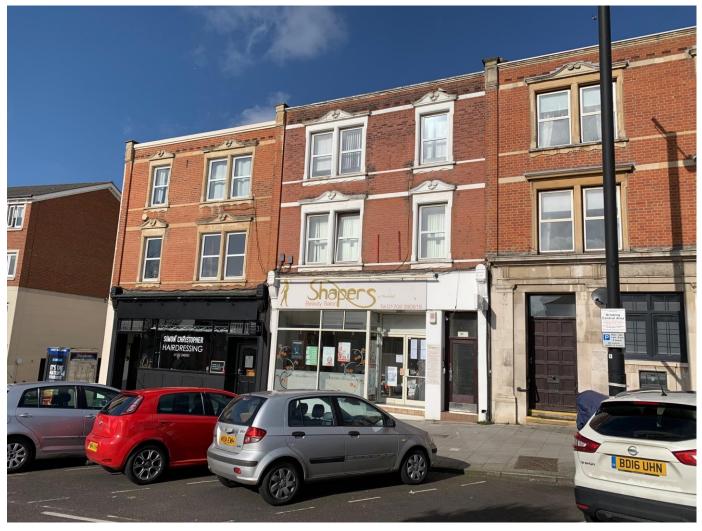

### **DESCRIPTION AND LOCATION**

The suite is situated on the main Hamlet Court Road retail parade, located within close proximity to Westcliff on Sea mainline station. The landlord has refurbished the suite by installing new carpets and re-painted.

the second-floor suite comprises 3 cellular rooms and benefits from access to communal w/c and kitchen facilities.