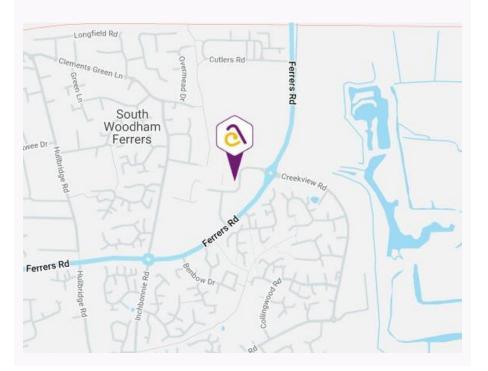

### **DESCRIPTION AND LOCATION**

The premises is located in a commuter town in Essex, South Woodham Ferrers a town in the borough of Chelmsford with a population of approximately 16,500. It is approximately 35 miles (56 km) from London and only 8 miles from the City of Chelmsford. The railway station is less then a 20-minute walk.