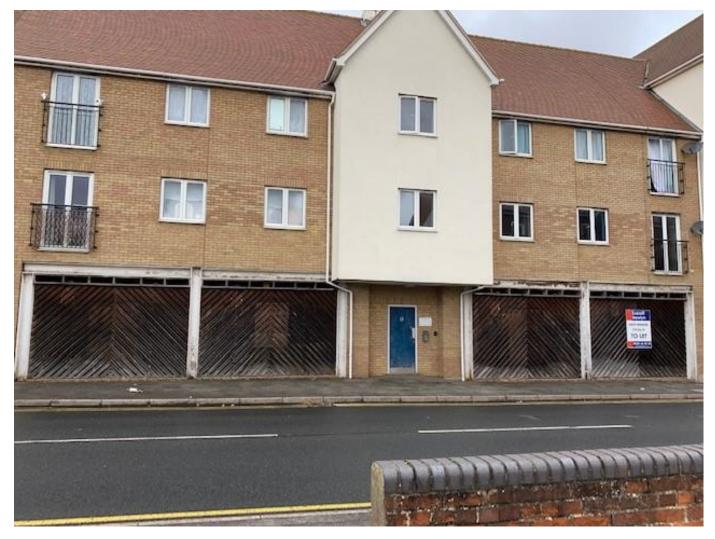

## TO LET

Unit 2, Brickfields Road, South Woodham Ferrers, Essex CM3 5DD

OFFICE / SHOP
711 SQ. FT. (71 SQ. M.)

The shop is situated beneath a residential development and on the main road through to a large Asda superstore, the property is available in shell and core with rear access.

#### **ACCOMODATION**

Main shop area 771 sq. ft. (71 sq. m.)