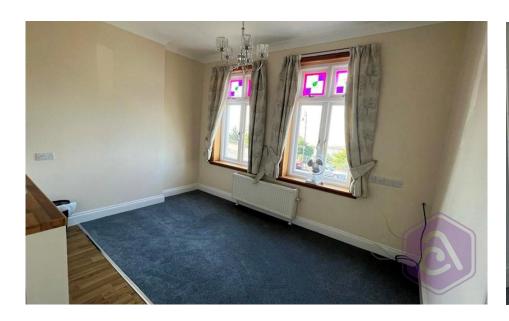

Internally the property has been arranged to suit its current use of sheltered living provision and has been well maintained. The ground floor comprises of 4 rooms all with ensuites, kitchen, utility room, lounge, dining room, office, laundry room, boiler room, hairdressers room and lift.

To the first floor there are 8 rooms, bathroom, shower room and lift. Externally there are gardens to the rear, front and side and off street parking.