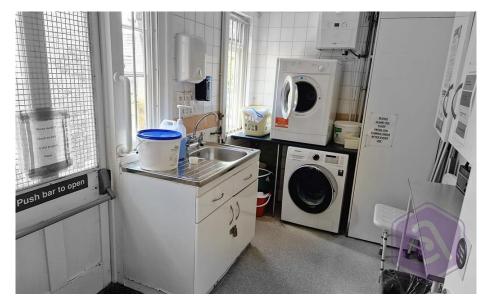

Internally the property has been arranged to suit its current use of sheltered living provision and has been well maintained. The ground floor comprises of 4 rooms all with ensuites, kitchen, utility room, lounge, dining room, office, laundry room, boiler room, hairdressers room and lift.