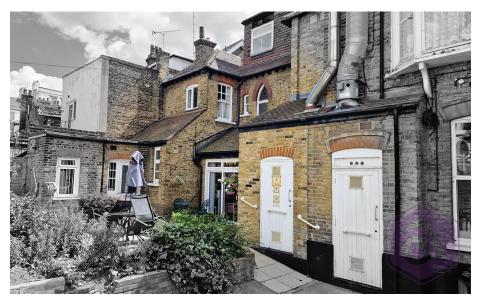

## **DESCRIPTION AND LOCATION**

The property is located on Westcliff Parade so benefits from views over Southend's famous Cliffs towards the Thames Estuary and sits on a bold corner plot at the junction with Trinity Avenue. It's positioned on a one way street which leads to the Cliffs Pavilion.

Internally the property has been arranged to suit its current use of sheltered living provision and has been well maintained. The ground floor comprises of 4 rooms all with ensuites, kitchen, utility room, lounge, dining room, office, laundry room, boiler room, hairdressers room and lift.

To the first floor there are 8 rooms, bathroom, shower room and lift. Externally there are gardens to the rear, front and side and off street parking.