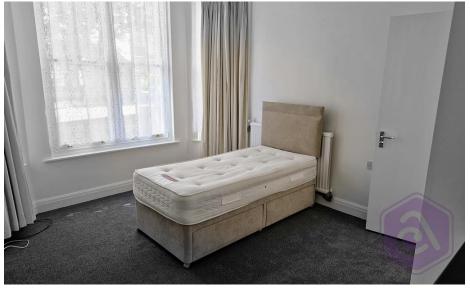

Internally the property has been arranged to suit its current use of sheltered living provision and has been well maintained. The ground floor comprises of 4 rooms all with ensuites, kitchen, utility room, lounge, dining room, office, laundry room, boiler room, hairdressers room and lift.

To the first floor there are 8 rooms, bathroom, shower room and lift. Externally there are gardens to the rear, front and side and off street parking.