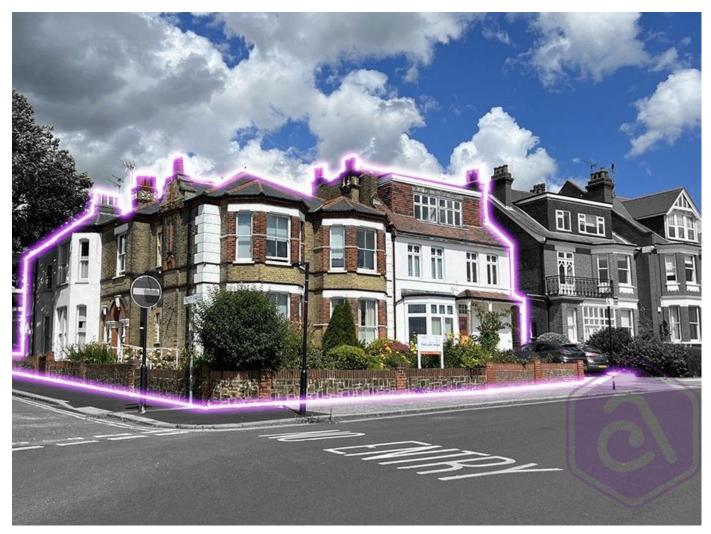

# **FOR SALE**

Fred Laws House, 26 Westcliff Parade, Westcliff-on-Sea, Southend-on-Sea, Essex, SSO 7QE

FORMER SHELTERED LIVING – FREEHOLD FOR SALE 8, 190 SQ. FT. (760 SQ. M.)

**LARGE CORNER POSITION** 

**VIEWS OVER THAMES ESTUARY** 

## **DESCRIPTION AND LOCATION**

The property is located on Westcliff Parade so benefits from views over Southend's famous Cliffs towards the Thames Estuary and sits on a bold corner plot at the junction with Trinity Avenue. It's positioned on a one way street which leads to the Cliffs Pavilion.

Southend City Centre, Southend's famous Pier and Southend Central Train station are all less than a mile away

The property was originally two semi detached dwellings which have now been merged to form a single sheltered housing property offering 12 rooms over two storevs with a third floor situated in the former loft of the eastern building providing what we believe to be staff accommodation.