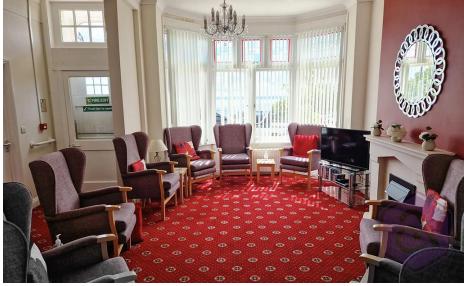

Internally the property has been arranged to suit its current use of sheltered living provision and has been well maintained. The ground floor comprises of 4 rooms all with ensuites, kitchen, utility room, lounge, dining room, office, laundry room, boiler room, hairdressers room and lift.