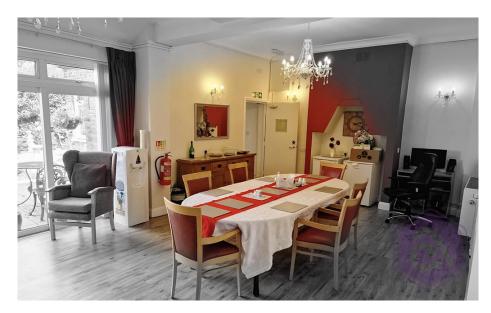

Internally the property has been arranged to suit its current use of sheltered living provision and has been well maintained. The ground floor comprises of 4 rooms all with ensuites, kitchen, utility room, lounge, dining room, office, laundry room, boiler room, hairdressers room and lift.