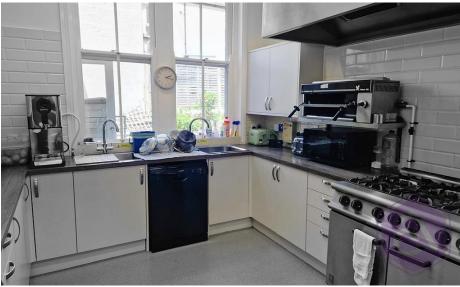

Internally the property has been arranged to suit its current use of sheltered living provision and has been well maintained. The ground floor comprises of 4 rooms all with ensuites, kitchen, utility room, lounge, dining room, office, laundry room, boiler room, hairdressers room and lift.