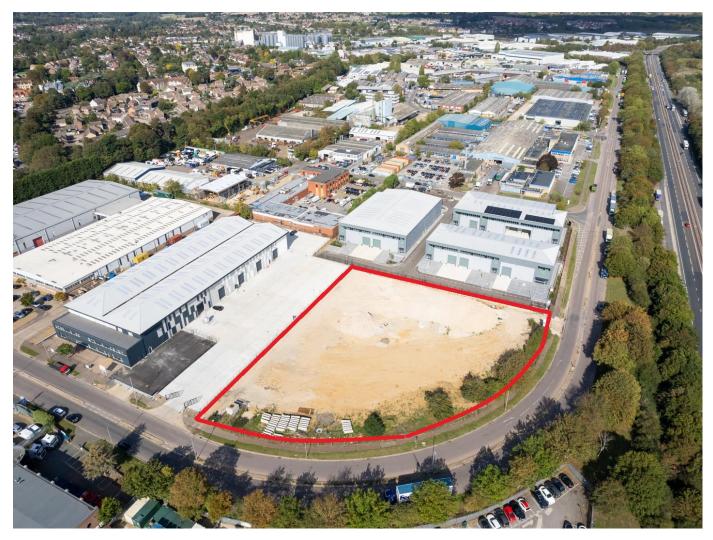

# **DESCRIPTION AND LOCATION**

Freebournes Road is located within the established Freebournes Industrial area in close proximity to Junction 22 of the Al2. The Al2 provides northbound access to Colchester and southbound access to Chelmsford, the M25 and on to London. Witham railway station is located within a short distance, benefitting from a direct service to London Liverpool Street with a journey time of around 45 minutes.

The property comprises an open parcel of land which is to be surfaced with a combination of crushed concrete and tarmac. suitable for HGV use. A new perimeter fence and gate is to be installed ahead of occupation. There are mains services (water and electricity) to the property. The property totals approximately 1.67 acres/72,732 sq. ft.

#### **ACCOMODATION**

Total Area: 1.67 Acres (72,732 SQ.FT. (6,757 SQ.M.)