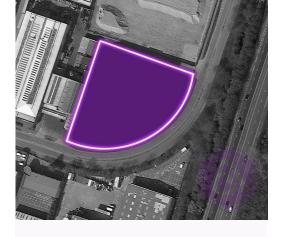

The property comprises an open parcel of land which is to be surfaced with a combination of crushed concrete and tarmac. suitable for HGV use. A new perimeter fence and gate is to be installed ahead of occupation. There are mains services (water and electricity) to the property. The property totals approximately 1.67 acres/72,732 sq. ft.

#### **ACCOMODATION**

Total Area: 1.67 Acres (72,732 SQ.FT. (6,757 SQ.M.)