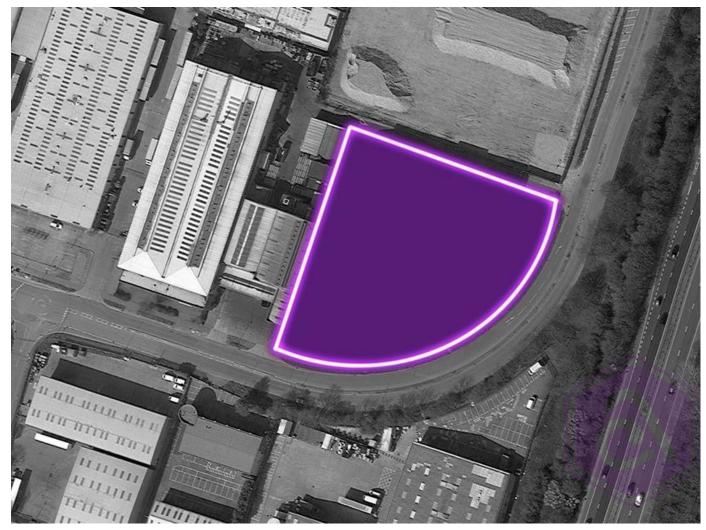

# **DESCRIPTION AND LOCATION**

Freebournes Road is located within the established Freebournes Industrial area in close proximity to Junction 22 of the Al2. The Al2 provides northbound access to Colchester and southbound access to Chelmsford, the M25 and on to London. Witham railway station is located within a short distance, benefitting from a direct service to London Liverpool Street with a journey time of around 45 minutes.

The property comprises an open parcel of land which is to be surfaced with a combination of crushed concrete and tarmac. suitable for HGV use. A new perimeter fence and gate is to be installed ahead of occupation. There are mains services (water and electricity) to the property. The property totals approximately 1.67 acres/72,732 sq. ft.

## ACCOMODATION

Total Area: 1.67 Acres (72,732 SQ.FT. (6,757 SQ.M.)