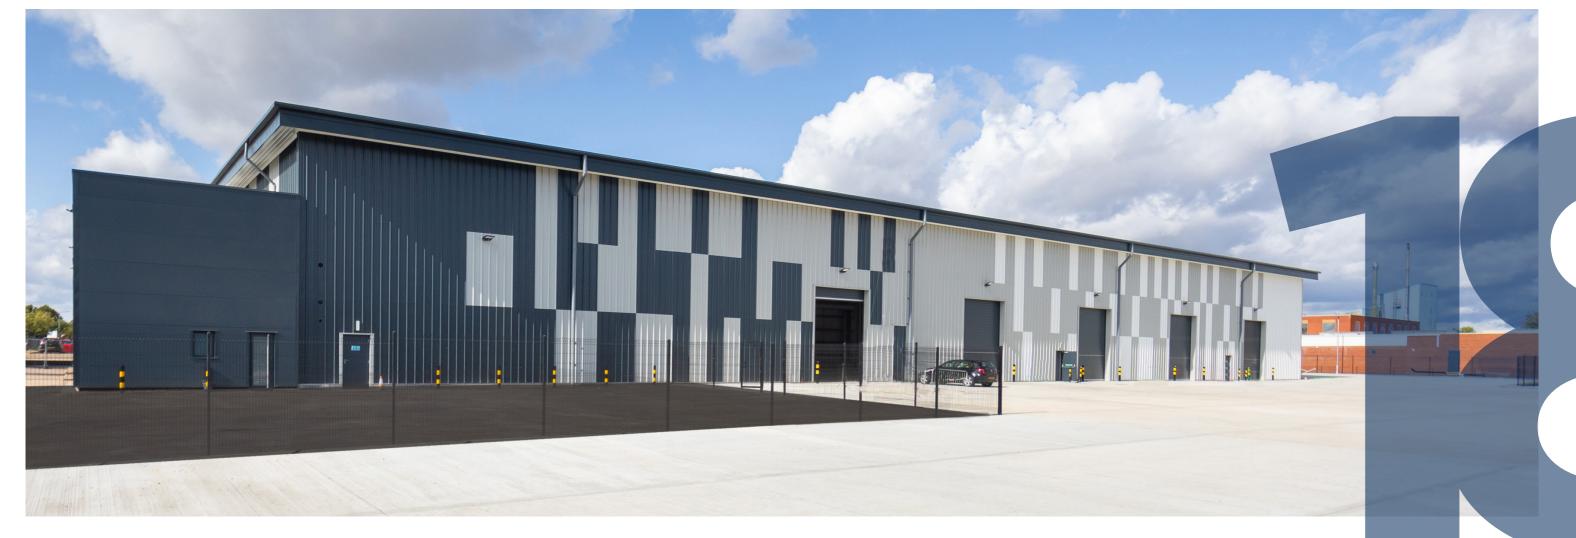

#### **DESCRIPTION**

18 Freebournes Road comprises a self-contained, single-storey industrial/warehouse property with attached two storey office block to the south elevation. The property has an external yard area with a car park to the front, accessed from Freebournes Road.

The property, which benefits from a maximum 11.8m height to ridge (minimum eaves height 9.3m), has been refurbished to a high standard to include: new highly insulated roof, external cladding and windows, new resin coated workshop floor, LED lighting to workshop area, new three phase power provision, five new electric shutter loading doors, refurbished air-conditioned offices & staff facilities, re-laid concrete yard area and external perimeter fencing/gates.

Freebournes Industrial Estate is the largest commercial area in Witham. Existing, nearby occupiers on the estate include Simarco Logistics, Thomas Boers, Dental Direct and Bureau Veritas.

Two storey

offices