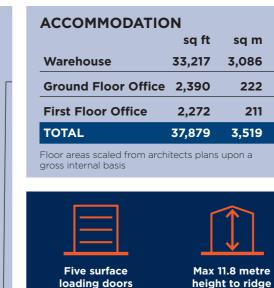

# FREEBOURNES ROAD FREEBOURNES INDUSTRIAL ESTATE

WITHAM | ESSEX CM8 3DX

TO LET

REFURBISHED INDUSTRIAL WAREHOUSE UNIT 37,879 SQ FT (3,519 sq m)

The property, which benefits from a maximum 11.8m height to ridge (minimum eaves height 9.3m), has been refurbished to a high standard to include: new highly insulated roof, external cladding and windows, new resin coated workshop floor, LED lighting to workshop area, new three phase power provision, five new electric shutter loading doors, refurbished air-conditioned offices & staff facilities, re-laid concrete yard area and external perimeter fencing/gates.

#### SPECIFICATION:

- 11.8m maximum height to ridge (minimum eaves height 9.3m)
- Three phase power, no gas connected
- Five surface shutter doors
- Refurbished two storey, air-conditioned office block
- Staff kitchens
- Car & cycle parking
- EV charging points
- Secure, gated yard with dual access
- 24/7 access
- Potential to expand yard with additional 1.67 acres
  (0.68 hectares) shown on aerial photograph as
  16 Freebournes Road