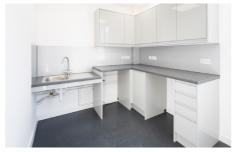

The property, which benefits from a maximum 11.8m height to ridge (minimum eaves height 9.3m), has been refurbished to a high standard to include: new highly insulated roof, external cladding and windows, new resin coated workshop floor, LED lighting to workshop area, new three phase power provision, five new electric shutter loading doors, refurbished air-conditioned offices & staff facilities, re-laid concrete yard area and external perimeter fencing/gates.

#### SPECIFICATION:

- 11.8m maximum height to ridge (minimum eaves height 9.3m)
- Three phase power, no gas connected
- Five surface shutter doors
- Refurbished two storey, air-conditioned office block
- Staff kitchens
- Car & cycle parking
- EV charging points
- Secure, gated yard with dual access
- 24/7 access
- Potential to expand yard with additional 1.67 acres
  (0.68 hectares) shown on aerial photograph as
  16 Freebournes Road