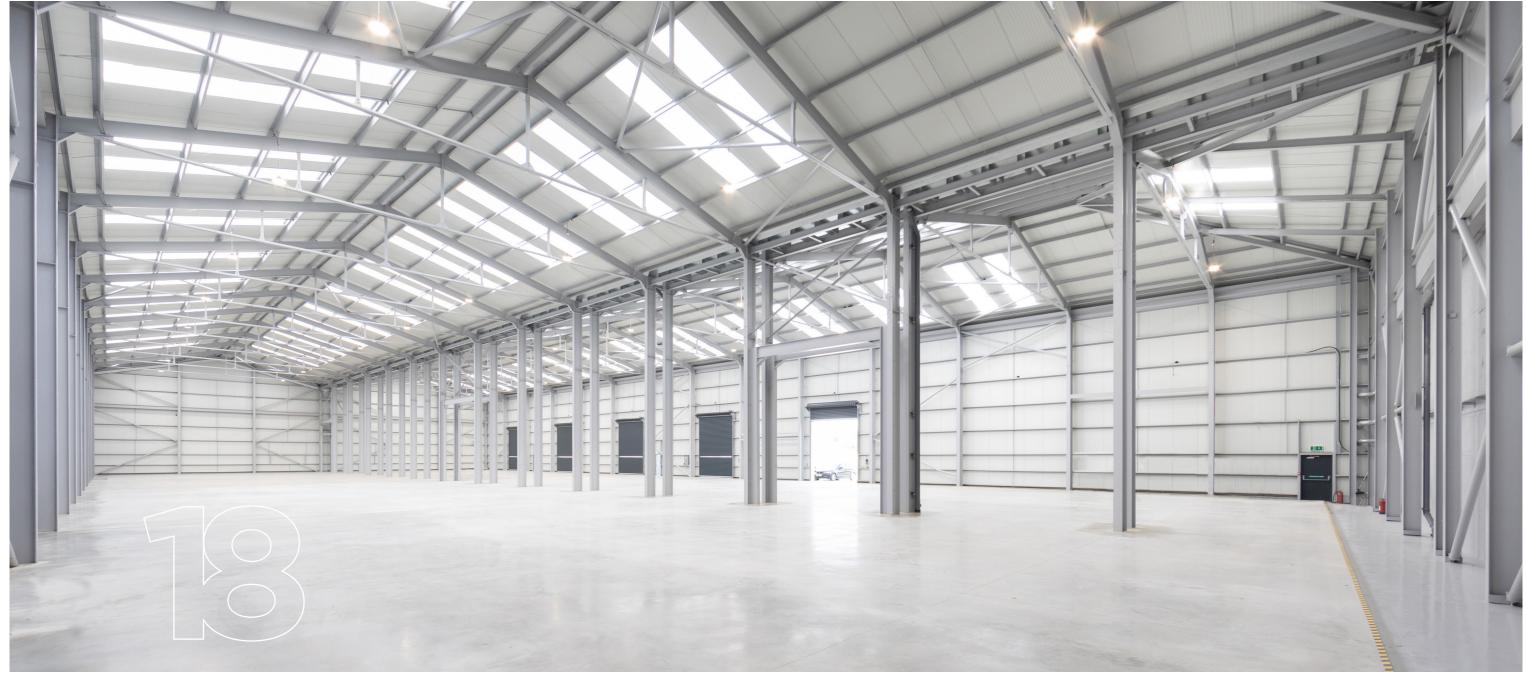

The property, which benefits from a maximum 11.8m height to ridge (minimum eaves height 9.3m), has been refurbished to a high standard to include: new highly insulated roof, external cladding and windows, new resin coated workshop floor, LED lighting to workshop area, new three phase power provision, five new electric shutter loading doors, refurbished air-conditioned offices & staff facilities, re-laid concrete yard area and external perimeter fencing/gates.

#### SPECIFICATION:

- 11.8m maximum height to ridge (minimum eaves height 9.3m)
- Three phase power, no gas connected
- Five surface shutter doors
- Refurbished two storey, air-conditioned office block
- Staff kitchens
- Car & cycle parking
- EV charging points
- Secure, gated yard with dual access
- 24/7 access
- Potential to expand yard with additional 1.67 acres
  (0.68 hectares) shown on aerial photograph as
  16 Freebournes Road