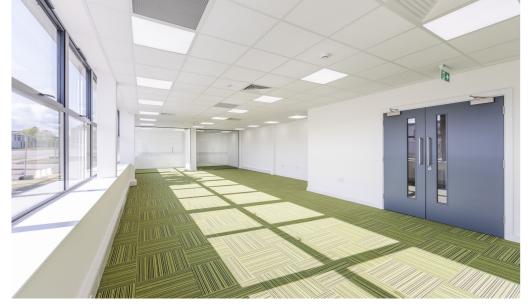

The property, which benefits from a maximum 11.8m height to ridge (minimum eaves height 9.3m), has been refurbished to a high standard to include: new highly insulated roof, external cladding and windows, new resin coated workshop floor, LED lighting to workshop area, new three phase power provision, five new electric shutter loading doors, refurbished air-conditioned offices & staff facilities, re-laid concrete yard area and external perimeter fencing/gates.

#### SPECIFICATION:

- 11.8m maximum height to ridge (minimum eaves height 9.3m)
- Three phase power, no gas connected
- Five surface shutter doors
- Refurbished two storey, air-conditioned office block
- Staff kitchens
- Car & cycle parking
- EV charging points
- Secure, gated yard with dual access
- 24/7 access
- Potential to expand yard with additional 1.67 acres
  (0.68 hectares) shown on aerial photograph as
  16 Freebournes Road