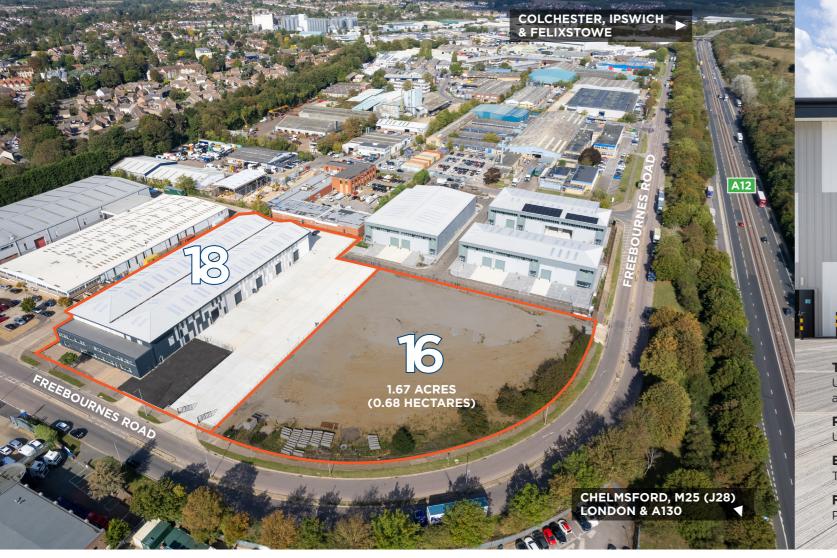

Freebournes Industrial Estate is the largest commercial area in Witham. Existing, nearby occupiers on the estate include Simarco Logistics, Thomas Boers, Dental Direct and Bureau Veritas.

Two storey

offices

#### SPECIFICATION:

- 11.8m maximum height to ridge (minimum eaves height 9.3m)
- Three phase power, no gas connected
- Five surface shutter doors
- Refurbished two storey, air-conditioned office block
- Staff kitchens
- Car & cycle parking
- EV charging points
- Secure, gated yard with dual access
- 24/7 access
- Potential to expand yard with additional 1.67 acres
  (0.68 hectares) shown on aerial photograph as
  16 Freebournes Road

#### **LOCATION**

Unit 18 Freebournes Road is located within Witham's established Freebournes Industrial Estate in close proximity to Junction 22 of the A12. The A12 provides northbound access to Colchester and southbound access to Chelmsford, the M25 and on to London. Witham railway station is located within a short distance, benefitting from a direct service to London Liverpool Street with a journey time of around 45 minutes.