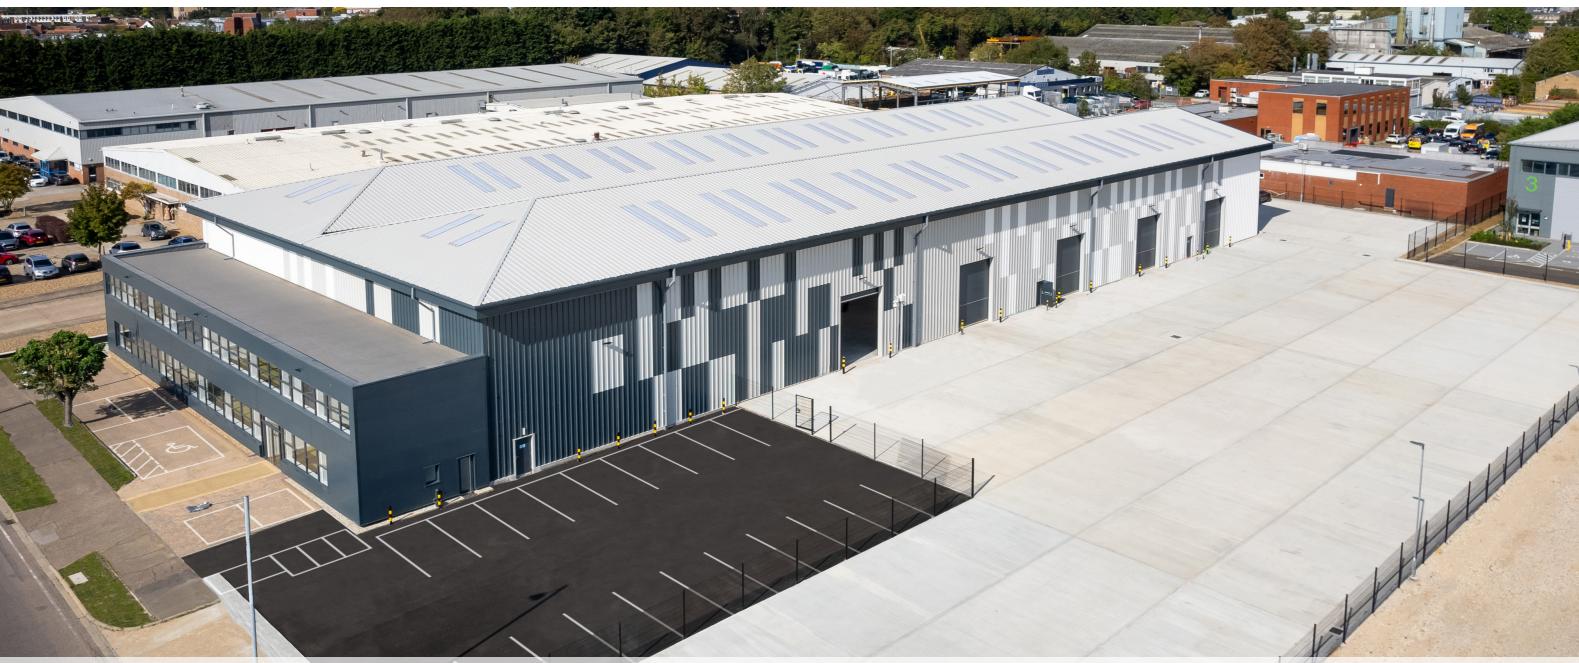

#### **DESCRIPTION**

18 Freebournes Road comprises a self-contained, single-storey industrial/warehouse property with attached two storey office block to the south elevation. The property has an external yard area with a car park to the front, accessed from Freebournes Road.

Freebournes Industrial Estate is the largest commercial area in Witham. Existing, nearby occupiers on the estate include Simarco Logistics, Thomas Boers, Dental Direct and Bureau Veritas.

Two storey

offices

#### **LOCATION**

Unit 18 Freebournes Road is located within Witham's established Freebournes Industrial Estate in close proximity to Junction 22 of the A12. The A12 provides northbound access to Colchester and southbound access to Chelmsford, the M25 and on to London. Witham railway station is located within a short distance, benefitting from a direct service to London Liverpool Street with a journey time of around 45 minutes.