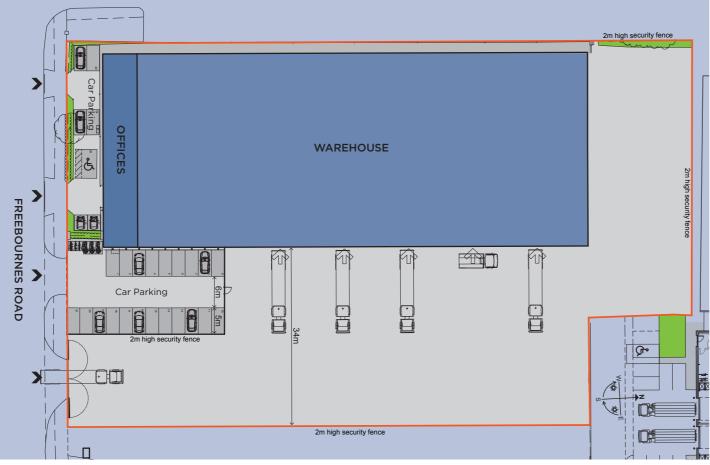

#### **DESCRIPTION**

18 Freebournes Road comprises a self-contained, single-storey industrial/warehouse property with attached two storey office block to the south elevation. The property has an external yard area with a car park to the front, accessed from Freebournes Road.

The property, which benefits from a maximum 11.8m height to ridge (minimum eaves height 9.3m), has been refurbished to a high standard to include: new highly insulated roof, external cladding and windows, new resin coated workshop floor, LED lighting to workshop area, new three phase power provision, five new electric shutter loading doors, refurbished air-conditioned offices & staff facilities, re-laid concrete yard area and external perimeter fencing/gates.

#### SPECIFICATION:

- 11.8m maximum height to ridge (minimum eaves height 9.3m)
- Three phase power, no gas connected
- Five surface shutter doors
- Refurbished two storey, air-conditioned office block
- Staff kitchens
- Car & cycle parking
- EV charging points
- Secure, gated yard with dual access
- 24/7 access
- Potential to expand yard with additional 1.67 acres
  (0.68 hectares) shown on aerial photograph as
  16 Freebournes Road