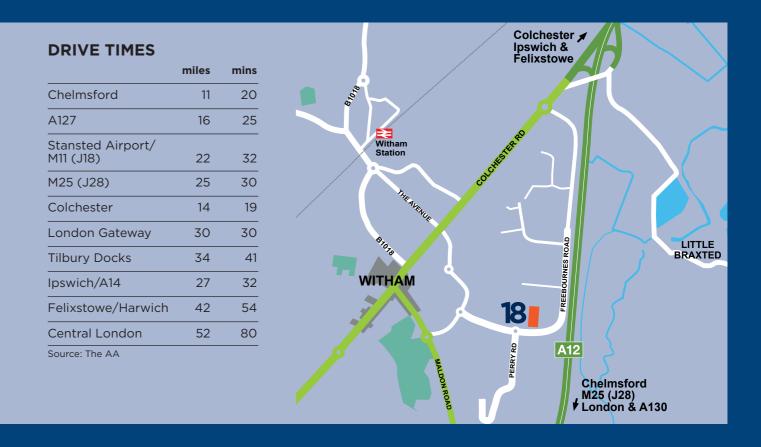

#### **LOCATION**

Unit 18 Freebournes Road is located within Witham's established Freebournes Industrial Estate in close proximity to Junction 22 of the A12. The A12 provides northbound access to Colchester and southbound access to Chelmsford, the M25 and on to London. Witham railway station is located within a short distance, benefitting from a direct service to London Liverpool Street with a journey time of around 45 minutes.