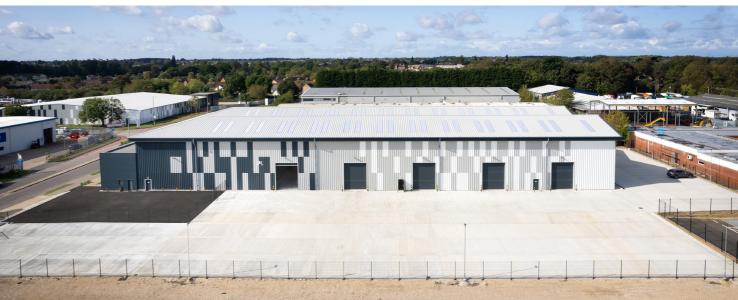

#### **DESCRIPTION**

18 Freebournes Road comprises a self-contained, single-storey industrial/warehouse property with attached two storey office block to the south elevation. The property has an external yard area with a car park to the front, accessed from Freebournes Road.

The property, which benefits from a maximum 11.8m height to ridge (minimum eaves height 9.3m), has been refurbished to a high standard to include: new highly insulated roof, external cladding and windows, new resin coated workshop floor, LED lighting to workshop area, new three phase power provision, five new electric shutter loading doors, refurbished air-conditioned offices & staff facilities, re-laid concrete yard area and external perimeter fencing/gates.

Freebournes Industrial Estate is the largest commercial area in Witham. Existing, nearby occupiers on the estate include Simarco Logistics, Thomas Boers, Dental Direct and Bureau Veritas.

Two storey

offices