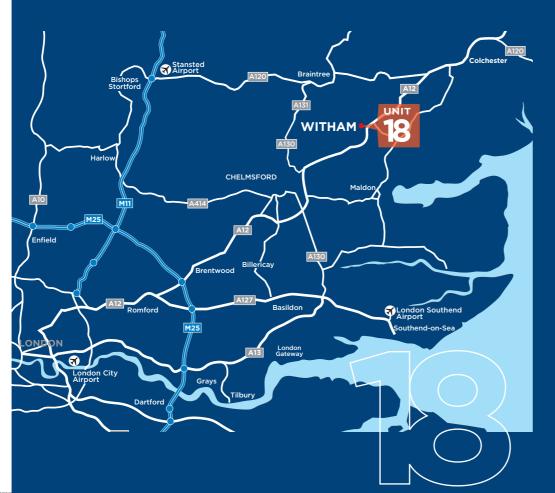

#### **LOCATION**

Unit 18 Freebournes Road is located within Witham's established Freebournes Industrial Estate in close proximity to Junction 22 of the A12. The A12 provides northbound access to Colchester and southbound access to Chelmsford, the M25 and on to London. Witham railway station is located within a short distance, benefitting from a direct service to London Liverpool Street with a journey time of around 45 minutes.