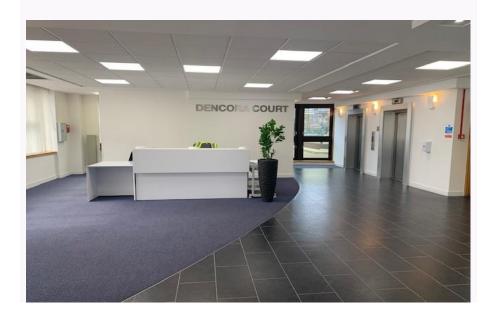

The building comprises of 5 floors benefitting from a central lift and staircase to all floors, communal W.Cs and allocated on site car parking.

Our clients acquired the building and are undertaking refurbishment works to improve the quality of the site and accommodation. The property links to the adjacent building.

#### **ACCOMODATION**

4<sup>TH</sup> floor Suite 2,486 SQ. FT. (231 SQ. M.)

The suite is situated on the fourth floor of the building and is accessed via the communal landing.

The Suite will benefit from a suspended ceiling with LED lighting and access to communal W.C facilities.