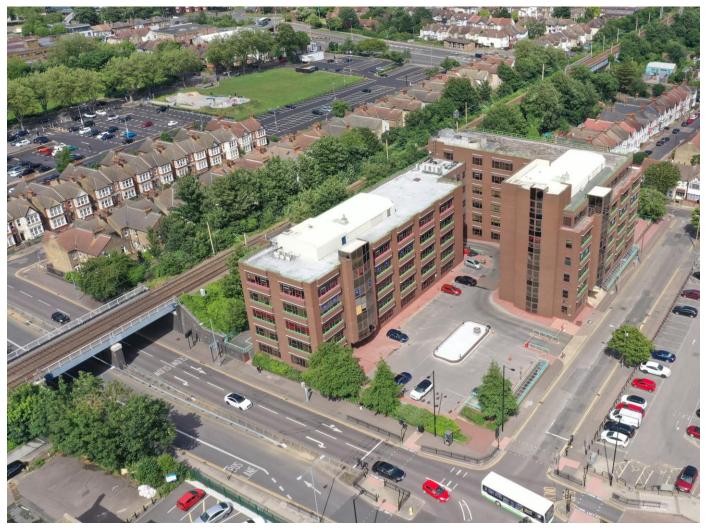

# **DESCRIPTION AND LOCATION**

Landmark office development at the junction of Tyler's Avenue and Chichester Road opposite Tyler's Avenue public car park being a short distance of Southend High Street, Southend Central Station and all local amenities.

The building comprises of 5 floors benefitting from a central lift and staircase to all floors, communal W.Cs and allocated on site car parking.

Our clients acquired the building and are undertaking refurbishment works to improve the quality of the site and accommodation. The property links to the adjacent building.