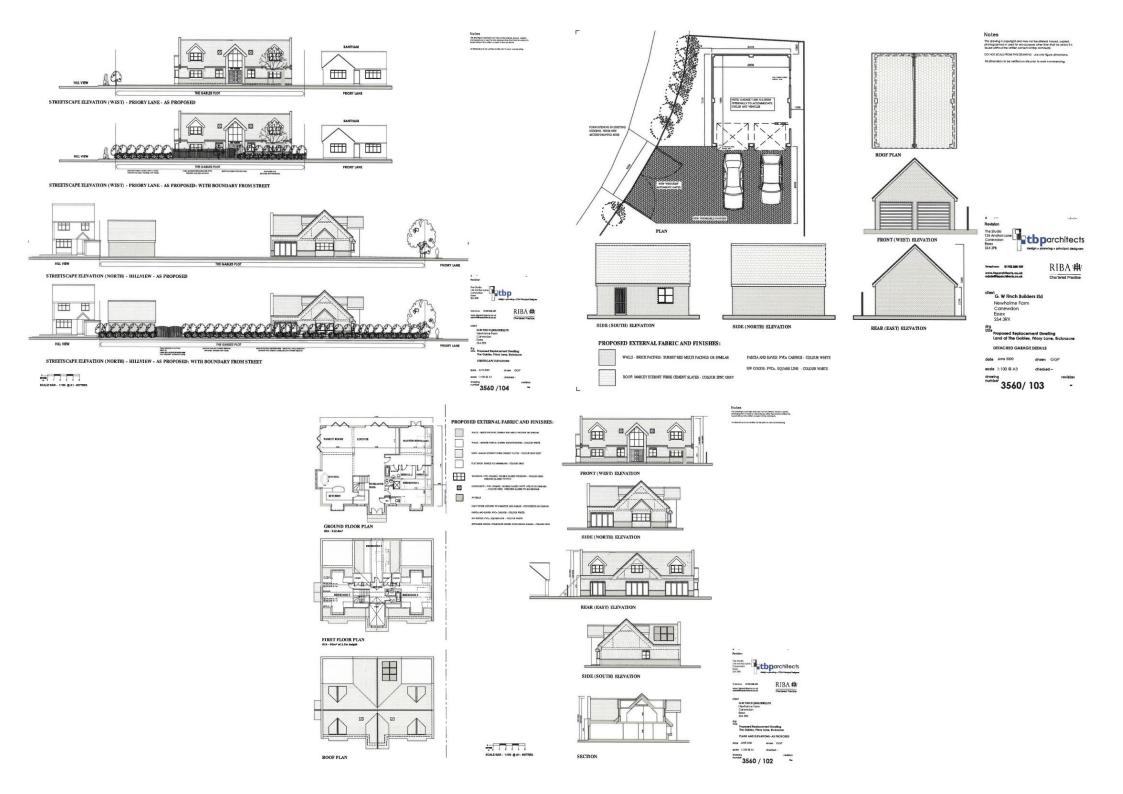

## FOR SALE

The Gables, Priory Lane, Bicknacre, Chelmsford, Essex, CM3 4EZ

Detached Property 11,550 SQ. FT. (1073 SQ. M.)

Planning permission for a replacement dwelling

Sought after location

Planning permission granted APP/W1525/W/20/3262868

It is currently vacant, the property needs refurbishment, and we feel it could be refurbished, alternatively Planning permission has been granted to demolish the existing property and build a replacement development APP/W1525/W/20/3262868.