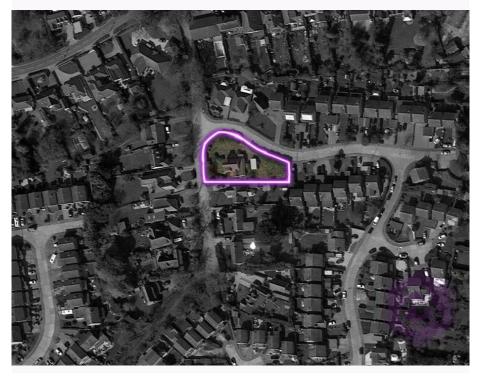

### **DESCRIPTION AND LOCATION**

The Gables' stands in a prominent location at the junction of Priory Lane and Hill View, with access from both.

It is a rendered and painted chalet bungalow, It has a large footprint, as well as a detached garage, but it is sited on a substantial plot and has the benefit of private garden areas behind fences and well grown hedges.