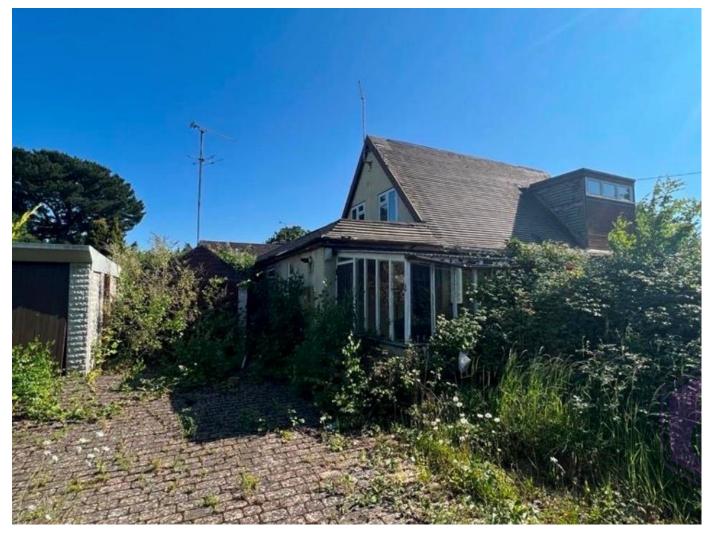

### **DESCRIPTION AND LOCATION**

The Gables' stands in a prominent location at the junction of Priory Lane and Hill View, with access from both.

It is a rendered and painted chalet bungalow, It has a large footprint, as well as a detached garage, but it is sited on a substantial plot and has the benefit of private garden areas behind fences and well grown hedges.

It is currently vacant, the property needs refurbishment, and we feel it could be refurbished, alternatively Planning permission has been granted to demolish the existing property and build a replacement development APP/W1525/W/20/3262868.