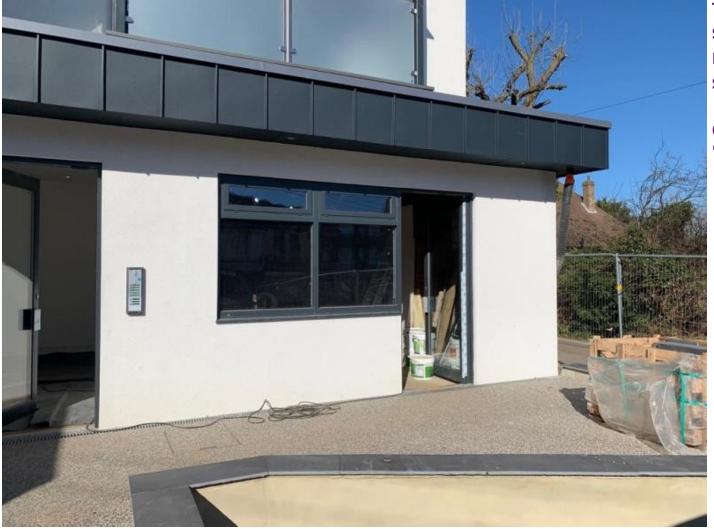

## **DESCRIPTION AND LOCATION**

The premises is offered for sale with shell specification which will include water, electricity gas and drainage into the property with the internal fit out being left for the purchaser. The premises offers open plan sales area with double glazed windows to the front and allocated parking to the rear.