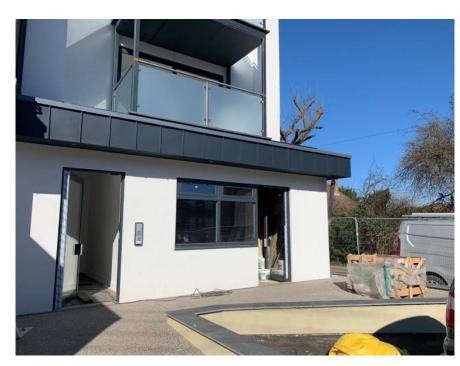

## **DESCRIPTION AND LOCATION**

The premises is offered for sale with shell specification which will include water, electricity gas and drainage into the property with the internal fit out being left for the purchaser. The premises offers open plan sales area with double glazed windows to the front and allocated parking to the rear.