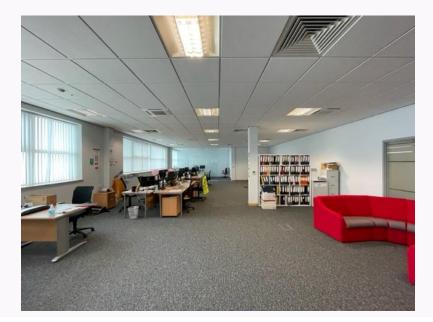

The property comprises offices on three floors within the Logistics Centre fitted to a Category A standard. The Suite available is located on the first floor, which has been fitted with suspended ceiling, LED lighting, and Air conditioning.

### **ACCOMODATION** First floor 1,524 sq. ft. (142 sq. m.)