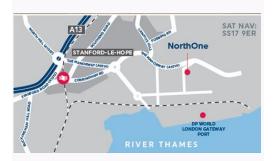

## **DESCRIPTION AND LOCATION**

NorthOne is situated within the substantial 560 acre business. park of London London Gateway within 2 miles of Stanford-le-Hope town centre and the nearby A13. Stanford-le-Hope train station provides regular services to London Fenchurch Street. The A13 connects with the M25 at junction 30 approximately 10 miles to the west.