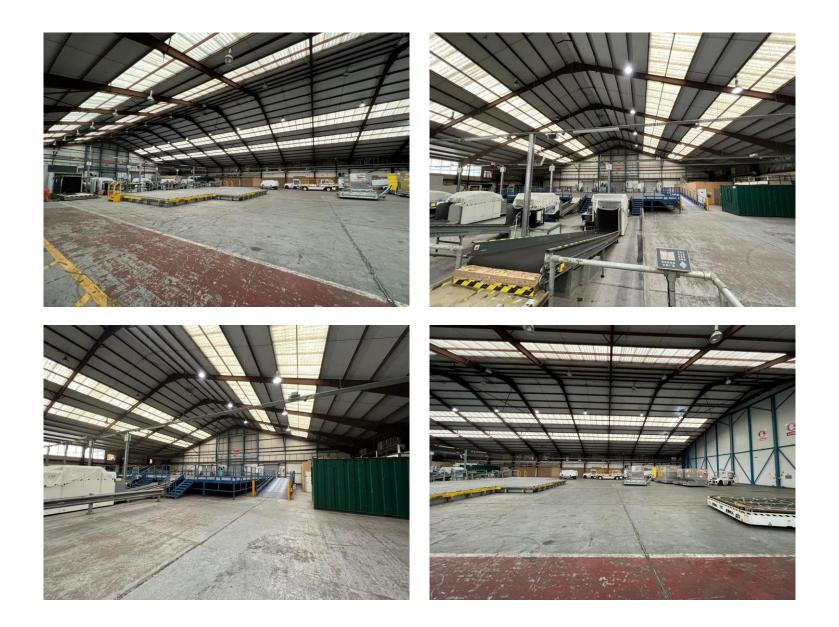

Outlined in red the unit comprise of a large industrial area, offices, outdoor area and storeroom. There is also a kitchenette and toilet facilities. The unit benefits from sliding doors which can have an alarm system fitted if looking to use for storage. The unit will suit a number of various light industrial uses.

## ACCOMODATION

| Industrial | 31,691 sq. ft. (2,944.20 sq. m) |
|------------|---------------------------------|
| Office     | 2,529 sq. ft. (234.96 sq. m)    |
| Storage    | 1,501 sq. ft. (139.48 sq. m)    |