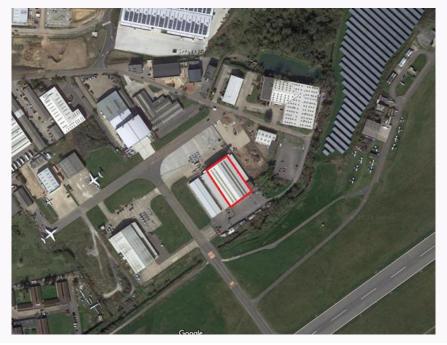

## **DESCRIPTION AND LOCATION**

The unit is located at the end of aviation way in a prominent position next to Southend Airport. It has excellent road links via the A127 which leads on to the M25 direct into London and surrounding south east areas.