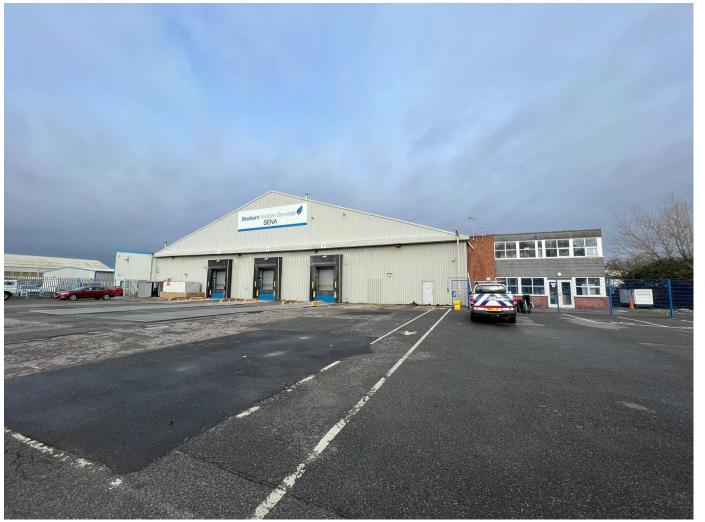

## **DESCRIPTION AND LOCATION**

The unit is located at the end of aviation way in a prominent position next to Southend Airport. It has excellent road links via the A127 which leads on to the M25 direct into London and surrounding south east areas.

Outlined in red the unit comprise of a large industrial area, offices, outdoor area and storeroom. There is also a kitchenette and toilet facilities. The unit benefits from sliding doors which can have an alarm system fitted if looking to use for storage. The unit will suit a number of various light industrial uses.