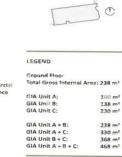

# Fire exit stairs Fire exit stairs Entrance to basement Commercial A Entrance Gross Internal & res 100 m . Residential 1 Entrance Entrance to basement

**10 ALEXANDRA HOUSE** 27 HIGH STREET SOUTHEND-ON-SEA ESSEX, SS1 1JD

GROUND FLOOR FLOORPLAN

### **Misrepresentation Act 1967**

ACCOMMODATION

RENT

applicable

Total approx. area 1,076 SQ.FT.(100 SQ.M.)

£30,000 per annum, exclusive, plus VAT if

These particulars do not constitute, any part of an offer or a contract. All statements contained within these particulars as to this property are made without responsibility on the part of Highlands Properties Ltd. T/A Ayers & Cruiks, of the vendors or lessors. None of the statements contained within these particulars are to be relied upon as statements or representations of fact. Intending purchasers or lessees must satisfy themselves by inspection otherwise, as to the correctness of each of the statements contained in these particulars. The vendors or lessors do not make or give Highlands Properties T/A Ayers & Cruiks nor any person in their employment, any authority to make any representations, whatever in relation to this property.