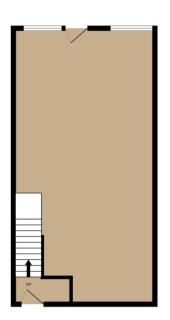

The property comprise of an open plan with a kitchenette and W.C to the back it also benefits from a garage to the rear and parking to the side. It also includes the flat above which consists of 2 bedrooms and 's own entrance.

#### **ACCOMODATION**

Retail unit approx. 506 SQ. FT (47 SQ. M.)

2 Bed Flat approx. 506 SQ. FT. (47 SQ. M.)