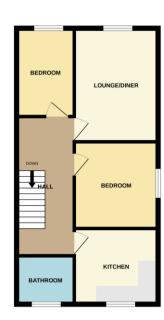

The property comprise of an open plan with a kitchenette and W.C to the back it also benefits from a garage to the rear and parking to the side. It also includes the flat above which consists of 2 bedrooms and 's own entrance.

#### **ACCOMODATION**

Retail unit approx. 506 SQ. FT (47 SQ. M.)

2 Bed Flat approx. 506 SQ. FT. (47 SQ. M.)