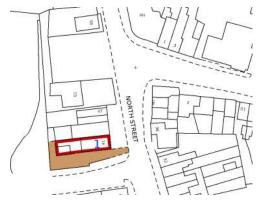

### Image second from the left:

The vendor has full title over the area marked in red and has had full and unchallenged use over the area marked brown and will provide a statutory declaration to that effect.