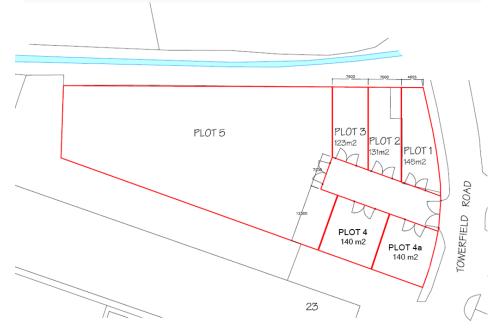

### **ACCOMMODATION**

| Plot 1  | 1,561 sq. ft.<br>(145 sq. m.) | £5,463.50 pax |
|---------|-------------------------------|---------------|
| Plot 2  | 1,410 sq. ft.<br>(131 sq. m.) | £4,935 pax    |
| Plot 3  | 1,324 sq. ft.<br>(123 sq. m.) | £4,634 pax    |
| Plot 4  | 1,507 sq. ft.<br>(140 sq. m.) | £5,274.50 pax |
| Plot 4a | 1,507 sq. ft.<br>(140 sq. m.) | £5,274.50 pax |