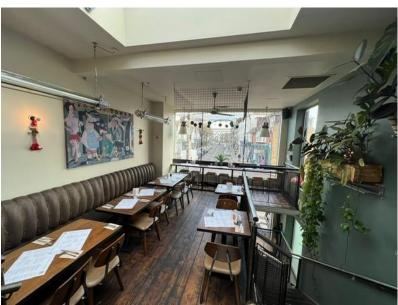

# **DESCRIPTION AND LOCATION**

The property is situated in the heart of Leigh-on-Sea at the end of Leigh Road and beginning of the Broadway. The property has traded as a restaurant since 2014 and has closed this year.

The property is split over two floors and benefits from a terrace at the front. Tiled flooring and air conditioning can be found throughout. There are W.C's and storage to the rear of the ground floor with the kitchen being on the first floor.