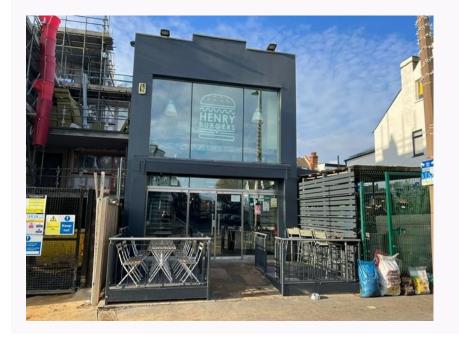

# **DESCRIPTION AND LOCATION**

The property is situated in the heart of Leigh-on-Sea at the end of Leigh Road and beginning of the Broadway. The property has traded as a restaurant since 2014 and has closed this year.

The property is split over two floors and benefits from a terrace at the front. Tiled flooring and air conditioning can be found throughout. There are W.C's and storage to the rear of the ground floor with the kitchen being on the first floor.