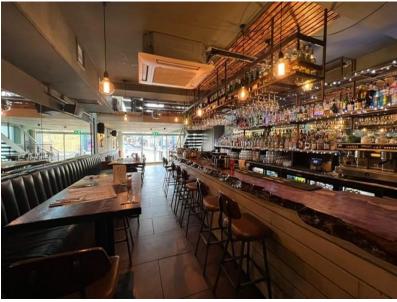

# **DESCRIPTION AND LOCATION**

The property is situated in the heart of Leigh-on-Sea at the end of Leigh Road and beginning of the Broadway. The property has traded as a restaurant since 2014 and has closed this year.

The property is split over two floors and benefits from a terrace at the front. Tiled flooring and air conditioning can be found throughout. There are W.C's and storage to the rear of the ground floor with the kitchen being on the first floor.