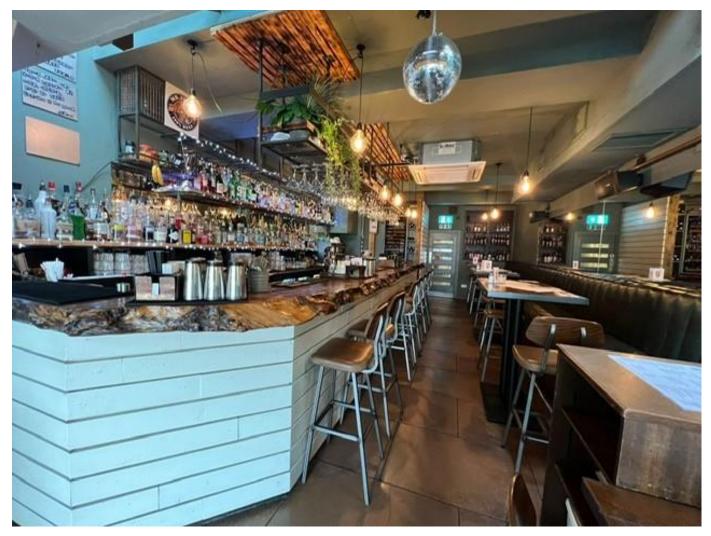

# **DESCRIPTION AND LOCATION**

The property is situated in the heart of Leigh-on-Sea at the end of Leigh Road and beginning of the Broadway. The property has traded as a restaurant since 2014 and has closed this year.

The property is split over two floors and benefits from a terrace at the front. Tiled flooring and air conditioning can be found throughout. There are W.C's and storage to the rear of the ground floor with the kitchen being on the first floor.

#### **ACCOMMODATION**

Ground floor 670 sq. ft. (62.3 sq. m.) 419 sa. ft. (38.8 sa. m.) First floor 196 sq. ft. (18.2 sq. m.)

Total approx. area 1,506 sq. ft (140 sq. m.)