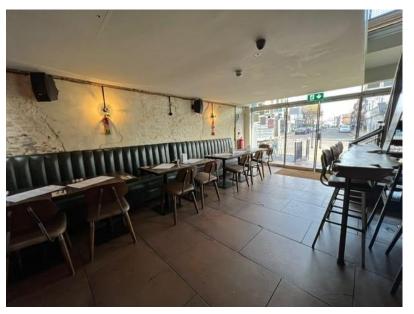

# **DESCRIPTION AND LOCATION**

The property is situated in the heart of Leigh-on-Sea at the end of Leigh Road and beginning of the Broadway. The property has traded as a restaurant since 2014 and has closed this year.

The property is split over two floors and benefits from a terrace at the front. Tiled flooring and air conditioning can be found throughout. There are W.C's and storage to the rear of the ground floor with the kitchen being on the first floor.