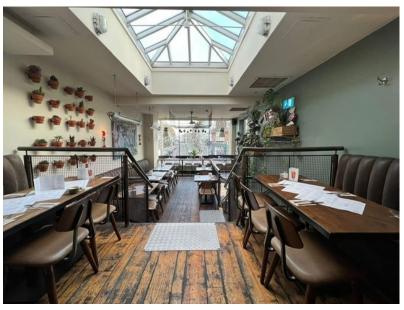

# **DESCRIPTION AND LOCATION**

The property is situated in the heart of Leigh-on-Sea at the end of Leigh Road and beginning of the Broadway. The property has traded as a restaurant since 2014 and has closed this year.

The property is split over two floors and benefits from a terrace at the front. Tiled flooring and air conditioning can be found throughout. There are W.C's and storage to the rear of the ground floor with the kitchen being on the first floor.