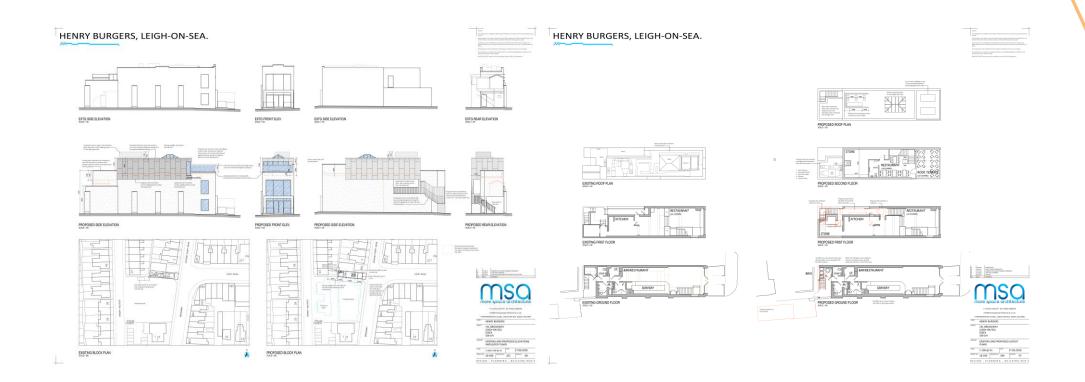

Planning Permission for a Third Floor: (REF: 23/01508/FUL)

#### **ACCOMMODATION**

Ground floor 670 sq. ft. (62.3 sq. m.) 419 sa. ft. (38.8 sa. m.) First floor 196 sq. ft. (18.2 sq. m.)

Total approx. area 1,506 sq. ft (140 sq. m.)