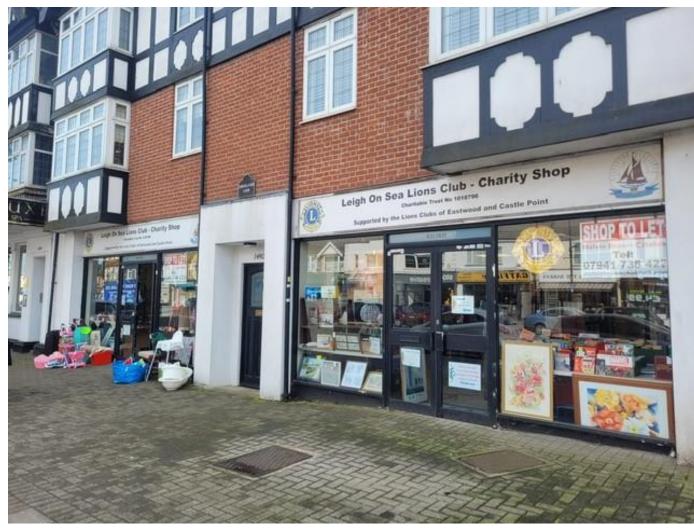

# **DESCRIPTION AND LOCATION**

The property is situated on the busy London Road A13 in a very popular parade in Leigh on sea, which is the main thoroughfare through to Southend on Sea.

The ground floor double fronted shop comprises a mainly open plan retail area with an office to the rear and a storeroom with a toilet and kitchen.

# ACCOMMODATION

Total Approx. area: 2,026 sq. ft. (188.2 sq. m)