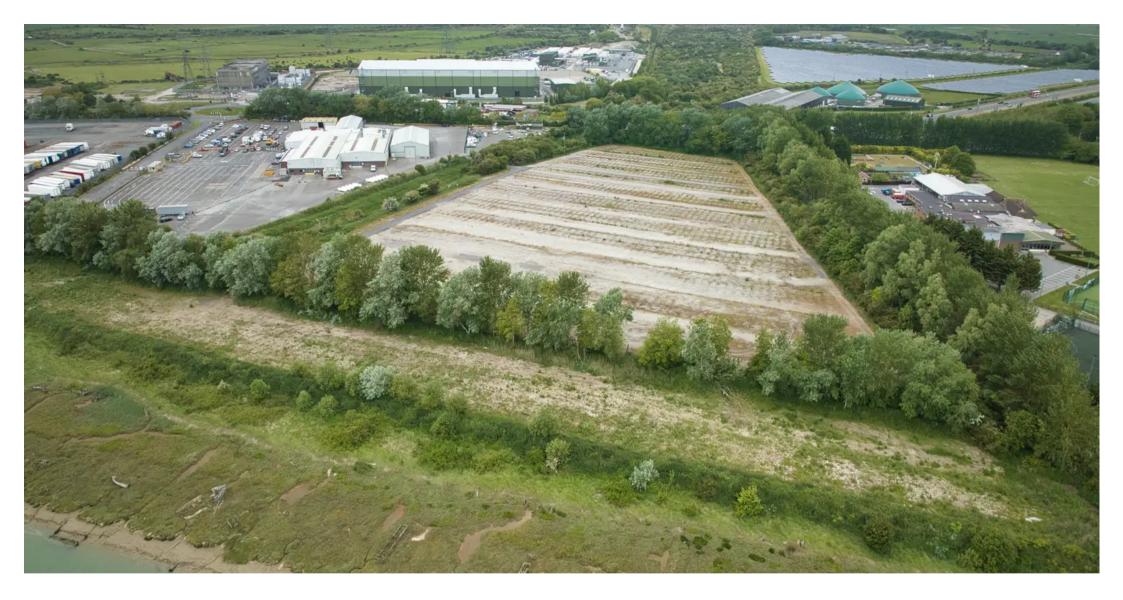

Land Plot Four: 13,000sqft - £13,000pa

Land Plot Five: 20,000sqft - £20,000pa

Land To North East: £14,800 per acre (7 acres in total, The main picture image.)