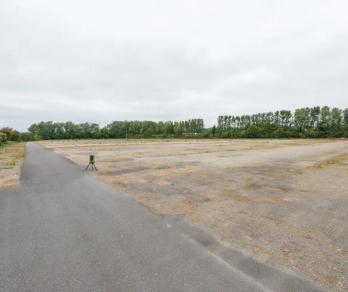

The site sits on roughly 18 acres and consists of three parcels of land, all readily available to rent on a new FR & I lease. Please call us to discuss pricing of each of the below:

Land - sites available from 0.25 acres upwards.

Land Plot Four: 13,000sqft - £13,000pa

Land Plot Five: 20,000sqft - £20,000pa

Land To North East: £14,800 per acre (7 acres in total, The main picture image.)