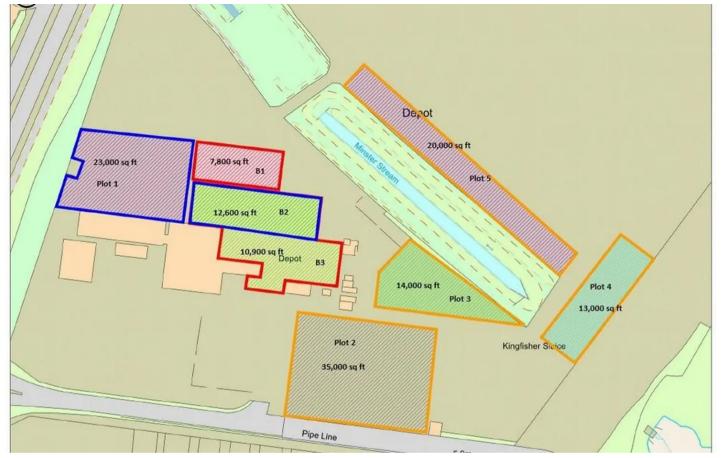

The site sits on roughly 18 acres and consists of three parcels of land, all readily available to rent on a new FR & I lease. Please call us to discuss pricing of each of the below:

Land - sites available from 0.25 acres upwards.

Land Plot Four: 13,000sqft - £13,000pa

Land Plot Five: 20,000sqft - £20,000pa

Land To North East: £14,800 per acre (7 acres in total, The main picture image.)