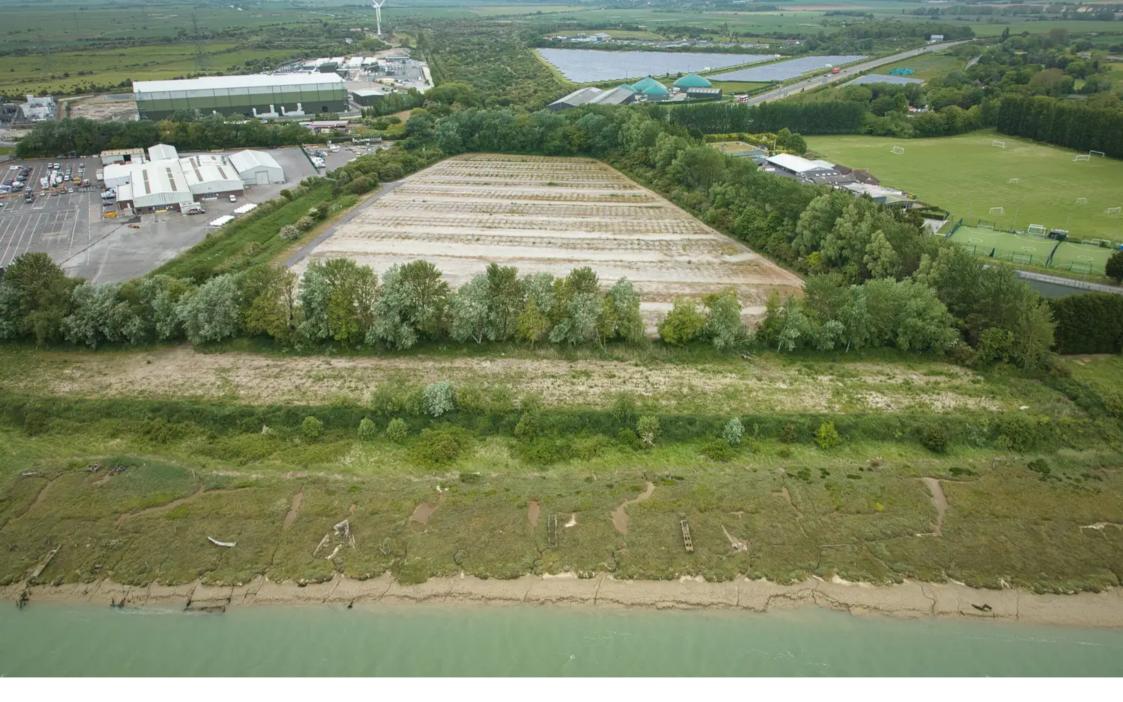

## Ramsgate Road, Sandwich

Miles and Barr Commercial are delighted to bring to the market this site situated on Ramsgate Road, Sandwich.

## Location:

The site is located adjacent to the dual carriageway A256 with a journey time of 24minutes (15 miles) to the Port of Dover to the South and 30 minutes (20 miles) to Junction 13 of the M20.

The site sits on roughly 18 acres and consists of three parcels of land, all readily available to rent on a new FR & I lease. Please call us to discuss pricing of each of the below:

Land - sites available from 0.25 acres upwards.

Land Plot Four: 13,000sqft - £13,000pa

Land Plot Five: 20,000sqft - £20,000pa

Land To North East: £14,800 per acre (7 acres in total, The main picture image.)