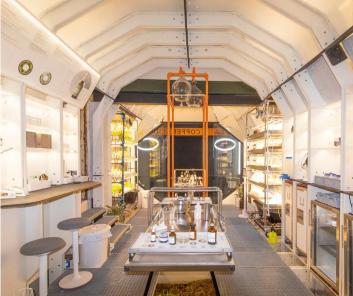

## Margate, Margate

8.5% Yield Investment opportunity!

Miles and Barr Commercial are delighted to bring to the market this investment opportunity situated in the heart of Margate.

The current tenants are in the process of signing a new ten year FR & I Lease at an annual income of £38,400pa. The property is currently occupied by the company "Haeckels" of whom have brought the property up to an incredibly high standard.

The company occupies the property in it's entirety of which consists of three floors and a basement. Full floor plans can be seen below.

Viewings by appointment only as the business is still trading.

**Tenure: Freehold** 