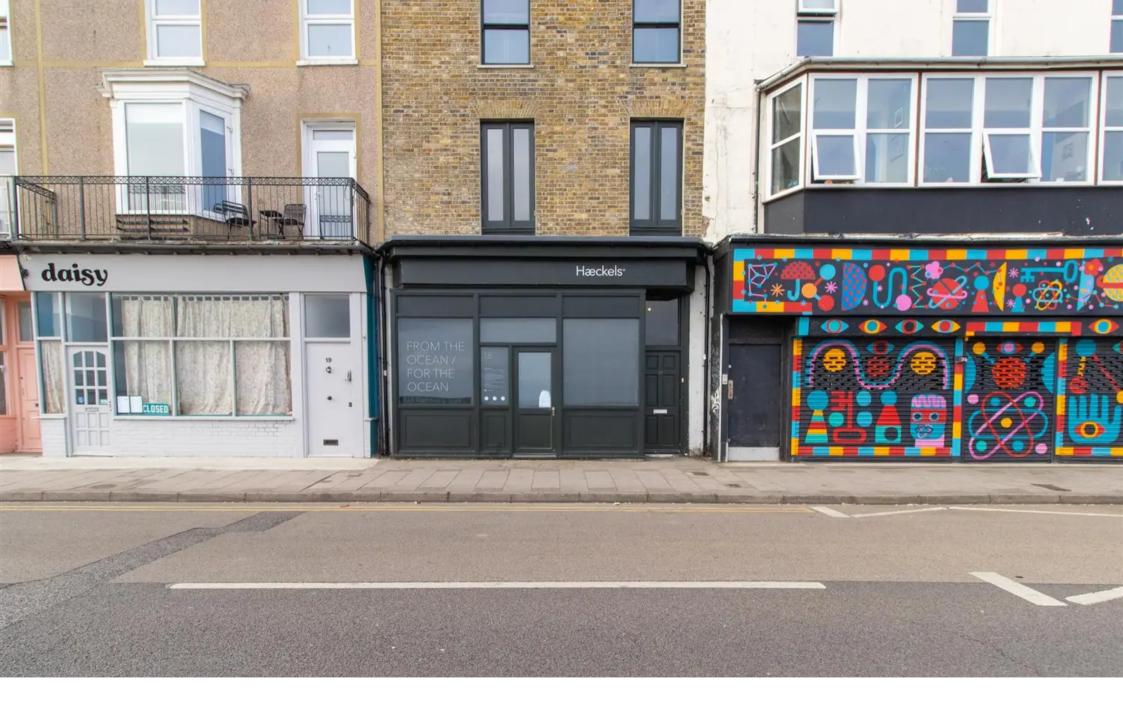

## Margate, Margate

8.5% Yield Investment opportunity!

Miles and Barr Commercial are delighted to bring to the market this investment opportunity situated in the heart of Margate.

The current tenants are in the process of signing a new ten year FR & I Lease at an annual income of £38,400pa. The property is currently occupied by the company "Haeckels" of whom have brought the property up to an incredibly high standard.

The company occupies the property in it's entirety of which consists of three floors and a basement. Full floor plans can be seen below.

Viewings by appointment only as the business is still trading.

**Tenure: Freehold** 

- Sea Views
- FR & I Lease To Be Signed
- Prime Location
- Investment Opportunity