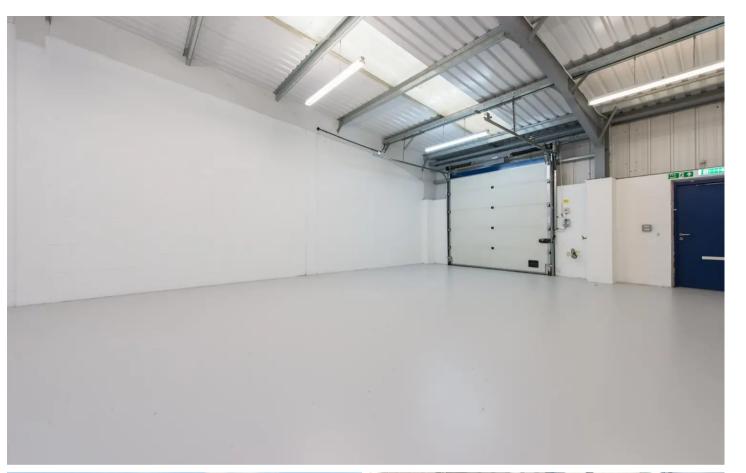

## Flexi Space Admin, Unit 24, Evans Business Centre 1-2 Sparrow Way

, Canterbury

Workshop Solutions Available At The Popular Lakesview Business Centre!Miles and Barr Commercial are delighted to be working alongside Flexspace, to assist with the marketing of their workshop solutions, situated on the popular Lakesview Business Centre!Units 21,25,26,27 are currently available ranging from 1,010–1,974sqft. The full pricing, measurements, insurance and site charges are available upon request.All the units also have powered roller shutters doors, self-contained kitchenette and WC facilities, with on site management from Flexspace! Additionally, the centre is fully telecoms & IT enabled and provides ample free car parking and cycle racks.

- Various Units Available
- Minimum Twelve Month Agreement
- Sizes And Pricing Attached
- Superb Location

Workshop Two

Workshop One

Workshop Four

Workshop Three