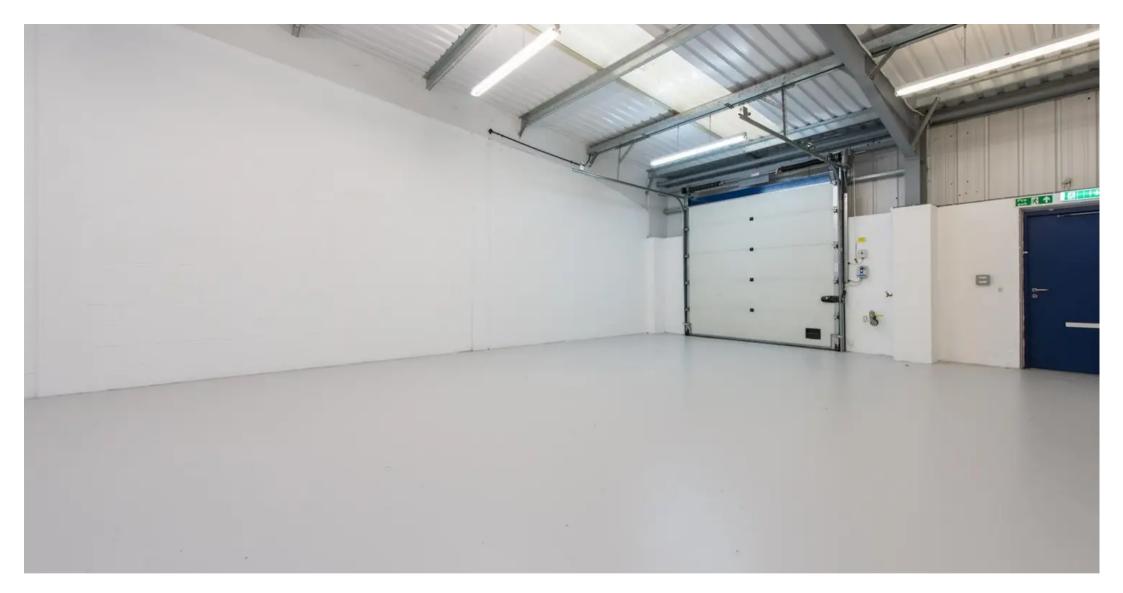

## Flexi Space Admin, Unit 24, Evans Business Centre 1-2 Sparrow Way

, Canterbury

Workshop Solutions Available At The Popular Lakesview Business Centre!Miles and Barr Commercial are delighted to be working alongside Flexspace, to assist with the marketing of their workshop solutions, situated on the popular Lakesview Business Centre!Units 21,25,26,27 are currently available ranging from 1,010–1,974sqft. The full pricing, measurements, insurance and site charges are available upon request.All the units also have powered roller shutters doors, self-contained kitchenette and WC facilities, with on site management from Flexspace! Additionally, the centre is fully telecoms & IT enabled and provides ample free car parking and cycle racks.

- Various Units Available
- Minimum Twelve Month Agreement
- Sizes And Pricing Attached
- Superb Location

Workshop Two

Workshop One

Workshop Four

Workshop Three