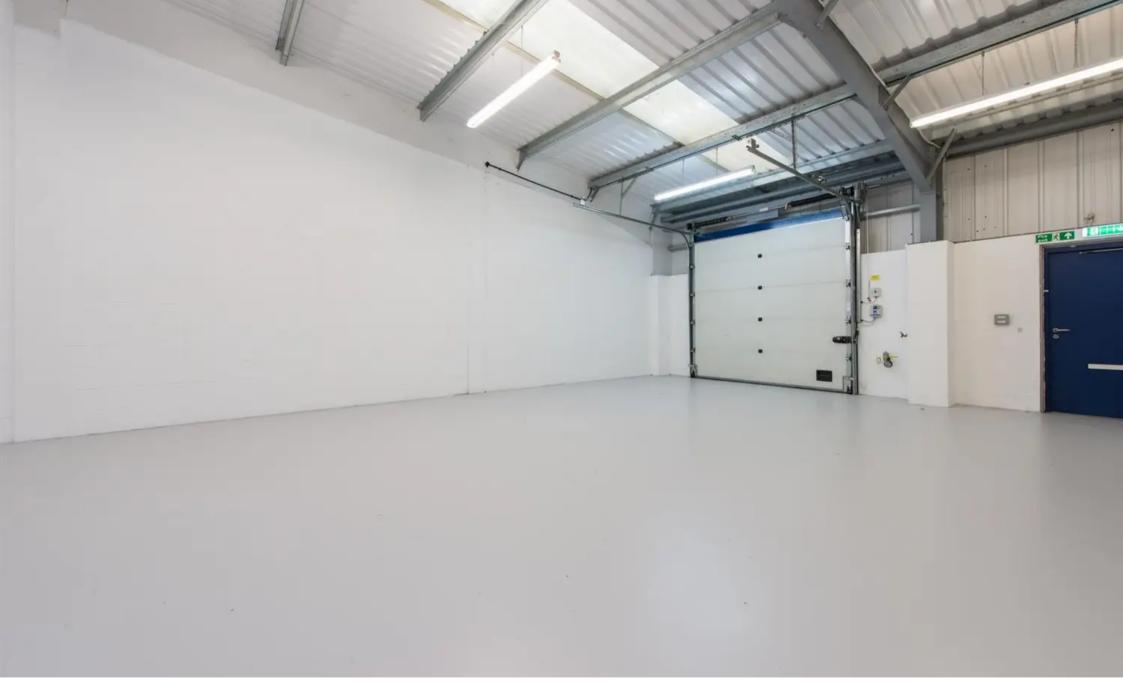

## Flexi Space Admin, Unit 24, Evans Business Centre 1-2 Sparrow Way

, Canterbury

Workshop Solutions Available At The Popular Lakesview Business Centre!Miles and Barr Commercial are delighted to be working alongside Flexspace, to assist with the marketing of their workshop solutions, situated on the popular Lakesview Business Centre!Units 21,25,26,27 are currently available ranging from 1,010–1,974sqft. The full pricing, measurements, insurance and site charges are available upon request.All the units also have powered roller shutters doors, self-contained kitchenette and WC facilities, with on site management from Flexspace! Additionally, the centre is fully telecoms & IT enabled and provides ample free car parking and cycle racks.

- Various Units Available
- Minimum Twelve Month Agreement
- Sizes And Pricing Attached
- Superb Location

Workshop Two

Workshop One

Workshop Four

Workshop Three