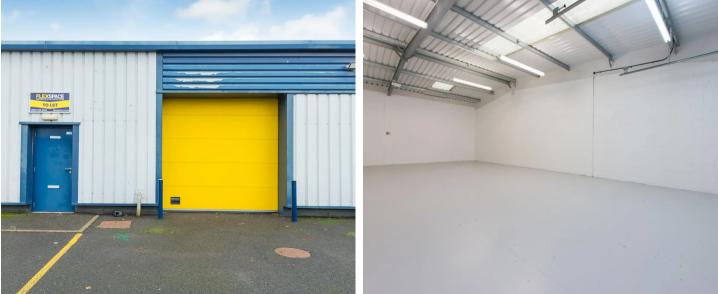

## Flexi Space Admin, Unit 24, Evans Business Centre 1-2 Sparrow Way

, Canterbury

Workshop Solutions Available At The Popular Lakesview Business Centre!Miles and Barr Commercial are delighted to be working alongside Flexspace, to assist with the marketing of their workshop solutions, situated on the popular Lakesview Business Centre!Units 21,25,26,27 are currently available ranging from 1,010–1,974sqft. The full pricing, measurements, insurance and site charges are available upon request.All the units also have powered roller shutters doors, self-contained kitchenette and WC facilities, with on site management from Flexspace! Additionally, the centre is fully telecoms & IT enabled and provides ample free car parking and cycle racks.

- Various Units Available
- Minimum Twelve Month Agreement
- Sizes And Pricing Attached
- Superb Location

Workshop Two

Workshop One

Workshop Four

Workshop Three