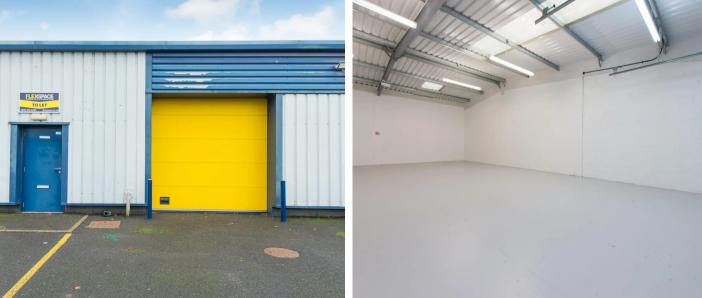

## Flexi Space Admin, Unit 24, Evans Business Centre 1-2 Sparrow Way

, Canterbury

Workshop Solutions Available At The Popular Lakesview Business Centre!Miles and Barr Commercial are delighted to be working alongside Flexspace, to assist with the marketing of their workshop solutions, situated on the popular Lakesview Business Centre!Units 21,25,26,27 are currently available ranging from 1,010–1,974sqft. The full pricing, measurements, insurance and site charges are available upon request.All the units also have powered roller shutters doors, self-contained kitchenette and WC facilities, with on site management from Flexspace! Additionally, the centre is fully telecoms & IT enabled and provides ample free car parking and cycle racks.

- Various Units Available
- Minimum Twelve Month Agreement
- Sizes And Pricing Attached
- Superb Location

Workshop Two

Workshop One

Workshop Four

Workshop Three