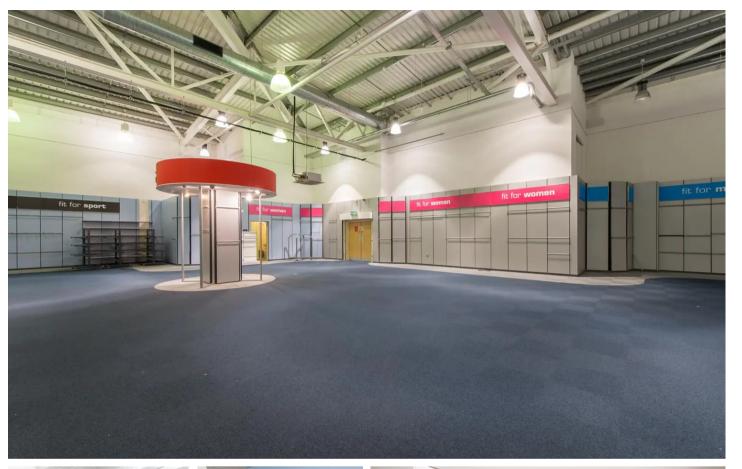

### Accommodation:

The unit is arranged as a first floor lock-up basis having the following approximate net floor area: Ground Floor approx. 12,300sq.ft. (approx. 1172 sq.m)