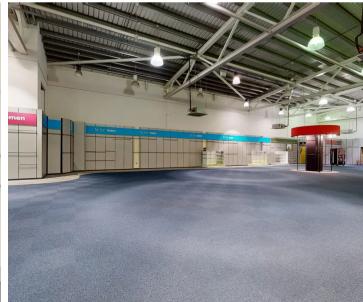

## SUPERB SPACE AVAILABLE! VIRTUAL TOUR AVAILABLE

Westwood Cross is the principal shopping destination in Thanet, serving the North East Kent retail catchment. The shopping centre comprises a total of 475,000 sq. ft. of retail and leisure and benefits from a 1,500 capacity car park. The premises are situated amongst the leisure operators within the scheme, adjacent to Frankie & Benny's and close to Nando's, ASK, Vue Cinema, Grosvenor Casino and Mecca Bingo. Other major retailers represented in the scheme include Next, Boots, M&S, Primark, JD Sports, Costa, River Island, Superdrug and New Look.

### Accommodation:

The unit is arranged as a first floor lock-up basis having the following approximate net floor area: Ground Floor approx. 12,300sq.ft. (approx. 1172 sq.m)