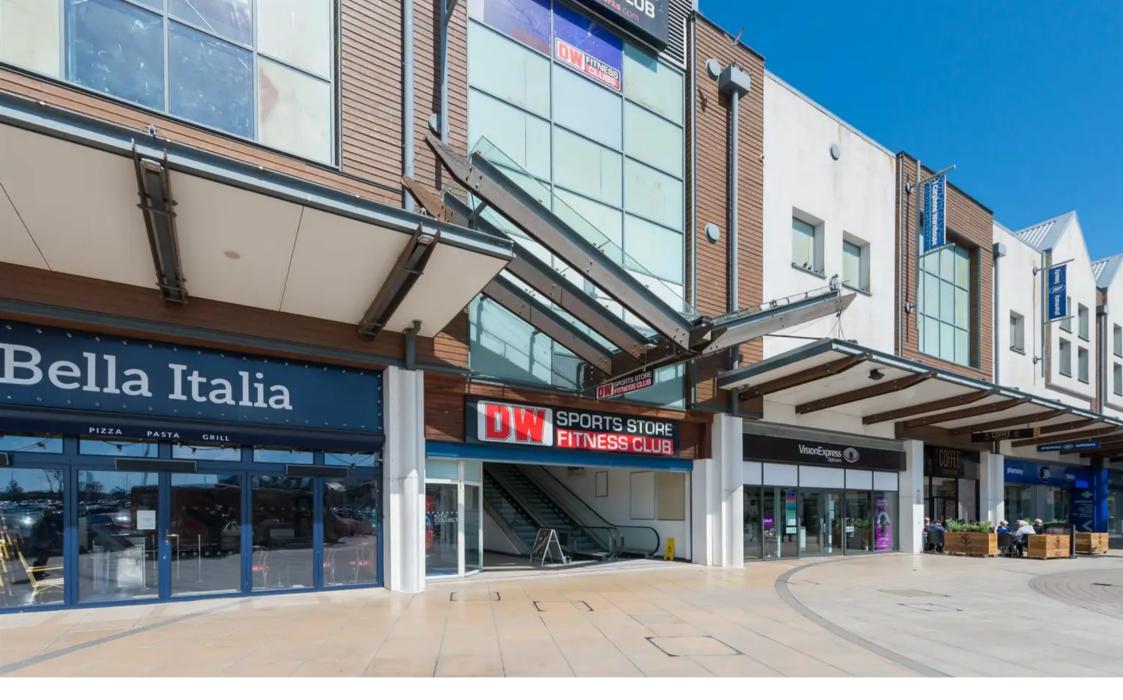

## SUPERB SPACE AVAILABLE! VIRTUAL TOUR AVAILABLE

Westwood Cross is the principal shopping destination in Thanet, serving the North East Kent retail catchment. The shopping centre comprises a total of 475,000 sq. ft. of retail and leisure and benefits from a 1,500 capacity car park. The premises are situated amongst the leisure operators within the scheme, adjacent to Frankie & Benny's and close to Nando's, ASK, Vue Cinema, Grosvenor Casino and Mecca Bingo. Other major retailers represented in the scheme include Next, Boots, M&S, Primark, JD Sports, Costa, River Island, Superdrug and New Look.