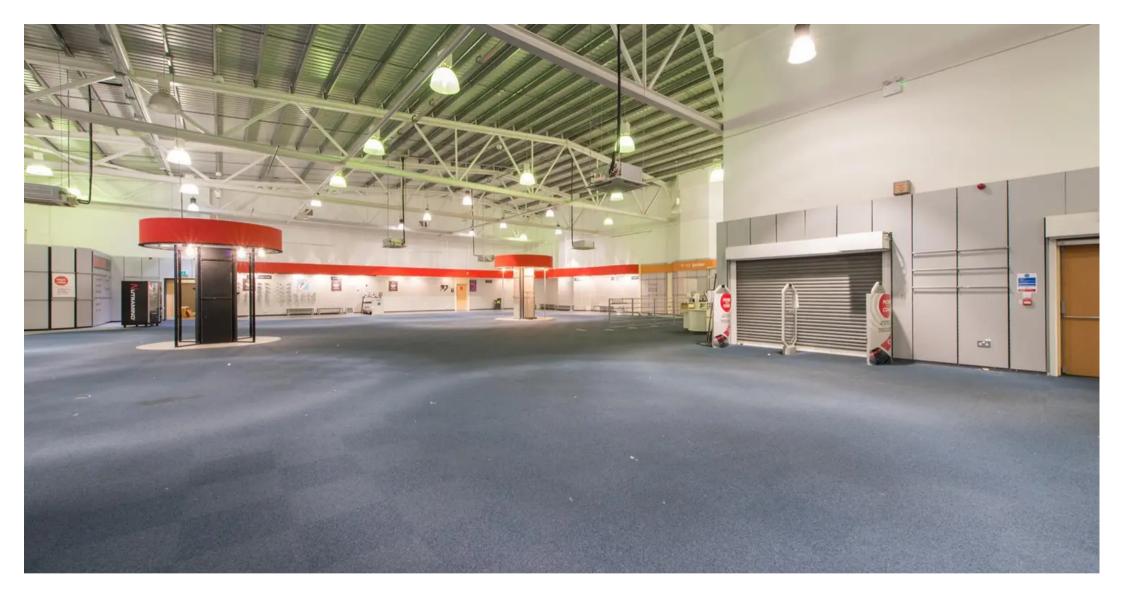

## SUPERB SPACE AVAILABLE! VIRTUAL TOUR AVAILABLE

Westwood Cross is the principal shopping destination in Thanet, serving the North East Kent retail catchment. The shopping centre comprises a total of 475,000 sq. ft. of retail and leisure and benefits from a 1,500 capacity car park. The premises are situated amongst the leisure operators within the scheme, adjacent to Frankie & Benny's and close to Nando's, ASK, Vue Cinema, Grosvenor Casino and Mecca Bingo. Other major retailers represented in the scheme include Next, Boots, M&S, Primark, JD Sports, Costa, River Island, Superdrug and New Look.

### Accommodation:

The unit is arranged as a first floor lock-up basis having the following approximate net floor area: Ground Floor approx. 12,300sq.ft. (approx. 1172 sq.m)