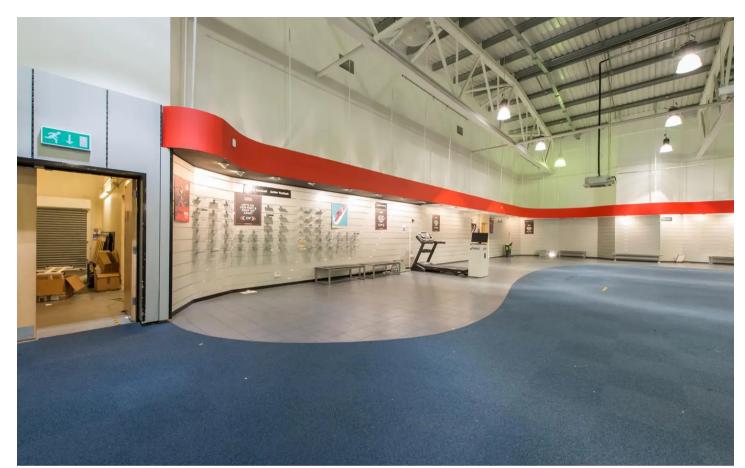

## SUPERB SPACE AVAILABLE! VIRTUAL TOUR AVAILABLE

Westwood Cross is the principal shopping destination in Thanet, serving the North East Kent retail catchment. The shopping centre comprises a total of 475,000 sq. ft. of retail and leisure and benefits from a 1,500 capacity car park. The premises are situated amongst the leisure operators within the scheme, adjacent to Frankie & Benny's and close to Nando's, ASK, Vue Cinema, Grosvenor Casino and Mecca Bingo. Other major retailers represented in the scheme include Next, Boots, M&S, Primark, JD Sports, Costa, River Island, Superdrug and New Look.

### Accommodation:

The unit is arranged as a first floor lock-up basis having the following approximate net floor area: Ground Floor approx. 12,300sq.ft. (approx. 1172 sq.m)