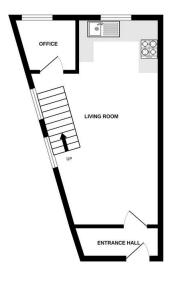

## Asking Price Of £150,000

South Manchester Homes are pleased to offer for sale this unique 1 bedroom end terrace house in Stretford. The property is ideally located close to Manchester United and good access into the city centre as well as the Trafford centre and the M60 motorway. The property is offered with no onward chain and comprises of entrance vestibule, large living/dining room, modern fitted kitchen, useful small study area, ideal for those wanting to work from home. Upstairs there is a good size bedroom and shower room. The property is in excellent condition and is ideal for a FTB.