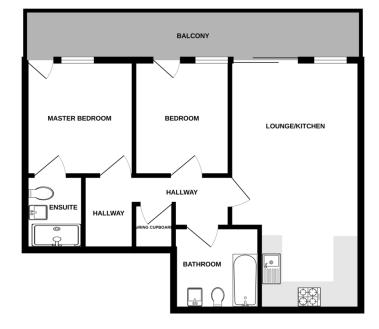

## St Georges Island, 2 Kelso Place, Manchester, M15 4GQ

£1,395 pcm

South Manchester Homes are pleased to offer for rent this beautifully presented 2 bedroom, 2 bathroom in St Georges island close to Manchester city centre. The apartment is located on the 2nd floor, furnished and comprises of hallway, large living room, a modern kitchen with all the mod cons, two good size bedrooms the main with an en-suite and family bathroom with shower above the bath. The property comes with allocated parking and is available NOW! Please note \*\*DEVELOPMENT IS CURRENTLY UNDERGOING CLADDING WORKS\*\*