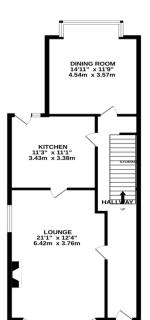

## SOUTH MANCHESTER HOMES

- Fantastic location
- Three good size bedrooms
- En-suite
- Modern kitchen

Nicolas Road, Chorlton Cum Hardy, Manchester, M21 9LR £560,000 South Manchester Homes are pleased to offer for sale this beautifully presented 3 bedroom semi detached on Nicolas Road in Chorlton, South Manchester. Located on a popular road close to the centre of Chorlton and Oswald Primary School this Victorian semi briefly comprises of large welcoming hallway, living/dining room, separate kitchen with base/eye level units with all the mod cons and large sitting room to the rear. Upstairs there are 3 large bedrooms the main with an ensuite shower room and family bathroom with shower above the bath. To the front of the property is a welcoming pathway and to the rear there is a well presented large patio area. Viewing highly recommended. Offered with no onward chain.