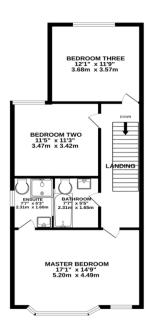

## SOUTH MANCHESTER HOMES

- Fantastic location
- Three good size bedrooms
- En-suite
- Modern kitchen

Nicolas Road, Chorlton Cum Hardy, Manchester, M21 9LR £560,000 South Manchester Homes are pleased to offer for sale this beautifully presented 3 bedroom semi detached on Nicolas Road in Chorlton, South Manchester. Located on a popular road close to the centre of Chorlton and Oswald Primary School this Victorian semi briefly comprises of large welcoming hallway, living/dining room, separate kitchen with base/eye level units with all the mod cons and large sitting room to the rear. Upstairs there are 3 large bedrooms the main with an ensuite shower room and family bathroom with shower above the bath. To the front of the property is a welcoming pathway and to the rear there is a well presented large patio area. Viewing highly recommended. Offered with no onward chain.

1ST FLOOR 662 sq.ft. (61.5 sq.m.) approx.

Suite 97, 792 Wilmslow Road, Manchester, Lancashire, M20 6UG

www.southmanchesterhomes.co.uk 0161 434 2000 info@smcrhomes.co.uk Agents Note: Whilst every care has been taken to prepare these particulars, they are for guidance purposes only. All measurements are approximate are for general guidance purposes only and whilst every care has been taken to ensure their accuracy, they should not be relied upon and potential buyers/tenants are advised to recheck the measurements