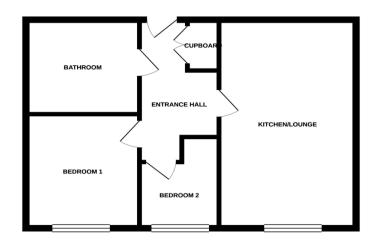

## GROUND FLOOR 518 sq. ft. (48.2 sq. m.) approx.

TOTAL FLOOR AREA: 518 sq. ft. (48.2 sq. m.) approx.
White every attempt has been made to ensure the accuracy of the floorplan contained here, measuremen of doors, windows, notions and any offer items are approximate and no reportability is taken for any emproperties of the reportability in taken for any emproperties purchase. The services, systems and applicates shown have not been bested and no gazare as to their long-reportably emproperties and to the reportability of efficiency can be given.